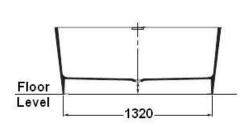

Dimensions: 1495mm L x 803mm W x 600mm H

x 475mm D

Colour: White

Material: QUARRYCAST®. One piece casting of rare volcanic limestone and resin. Harder and more durable than acrylic. Easy clean high gloss