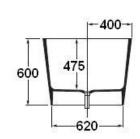

Dimensions: 1495mm L x 803mm W x 600mm H

x 475mm D

Colour: White

Material: QUARRYCAST®. One piece casting of rare volcanic limestone and resin. Harder and more durable than acrylic. Easy clean high gloss

finish. Exterior can be painted.

Volume: 202 litres Weight: 85kg Waste: 40mm

Warranty: 25 year guarantee

Installation: Instructions supplied with bath for

additional information.