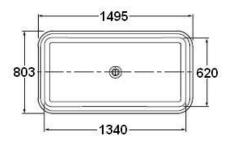

## Edge Bath 1495 x 803

Deep, double ended luxury in a compact format. The Edge freestanding bath shares many of the qualities of the successful los bath, with the addition of distinctive cubic styling.

Dimensions: 1495mm L x 803mm W x 600mm H

x 475mm D

Colour: White

Material: QUARRYCAST®. One piece casting of rare volcanic limestone and resin. Harder and more durable than acrylic. Easy clean high gloss