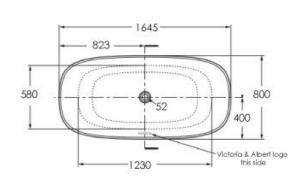

## Amiata Bath 1645 x 800

The Amiata, designed by Menghello Paolelli Associati provides elegant proportions with organic curves. Amiata works perfectly in both traditional and modern spaces.

Dimensions: 1645mm L x 800mm W x 611mm H

x 566mm D

Colour: White

Material: QUARRYCAST®. One piece casting of rare volcanic limestone and resin. Harder and more durable than acrylic. Easy clean high gloss

finish. Exterior can be painted.

Volume: 280 litres

Weight: 65kg

Waste: 40mm

Warranty: 25 year guarantee Installation: Refer to installation instructions supplied with bath for additional information.