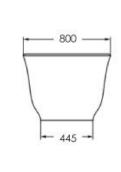

## Amiata Bath 1645 x 800

The Amiata, designed by Menghello Paolelli Associati provides elegant proportions with organic curves. Amiata works perfectly in both traditional and modern spaces.

Dimensions: 1645mm L x 800mm W x 611mm H

x 566mm D

Colour: White

Material: QUARRYCAST®. One piece casting of rare volcanic limestone and resin. Harder and more durable than acrylic. Easy clean high gloss

finish. Exterior can be painted.

Volume: 280 litres

Weight: 65kg

Waste: 40mm

Warranty: 25 year guarantee Installation: Refer to installation instructions supplied with bath for additional information.