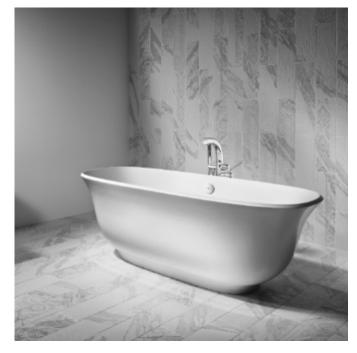

## Amiata Bath 1645 x 800

The Amiata, designed by Menghello Paolelli Associati provides elegant proportions with organic curves. Amiata works perfectly in both traditional and modern spaces.

Dimensions: 1645mm L x 800mm W x 611mm H