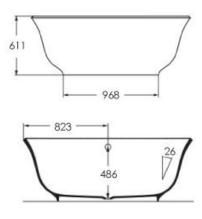

## Amiata Bath 1645 x 800

The Amiata, designed by Menghello Paolelli Associati provides elegant proportions with organic curves. Amiata works perfectly in both traditional and modern spaces.

Dimensions: 1645mm L x 800mm W x 611mm H

x 566mm D

Colour: White

Material: QUARRYCAST®. One piece casting of rare volcanic limestone and resin. Harder and more durable than acrylic. Easy clean high gloss

finish. Exterior can be painted.

Volume: 280 litres

Weight: 65kg

Waste: 40mm

Warranty: 25 year guarantee Installation: Refer to installation instructions supplied with bath for additional information.