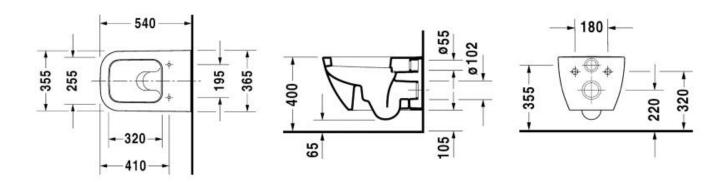

## **Happy D.2 Wall Mounted**

Design by Seiger Design for Duravit.

Features: To be used in conjunction with WELS 3 & 4 STAR concealed cistern or flush valve. Support frame supplied with cistern or can be supplied separately.

Colour: White

Options: Available with Wondergliss finish for

easy cleaning.

Seat: Optional seats supplied are: Heavy weight

plastic with stainless steel hinge or with

'SOFTCLOSE' hinge

Drainage: Supplied standard as P-trap.

WELS: 4 STAR Rated. 4.5 Litre Full Flush, 3.0 Litres Half Flush, 3.3 Litres per average flush.

Registration number LM04398

## **Specifications**