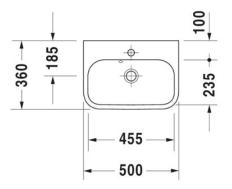

Dimensions: 500mm W x 360mm D

Colour: White

Options: Available with WonderGliss® finish for easy cleaning. Also available with trap cover.

Material: Vitreous China

Waste: 32mm overflow waste (supplied separately)