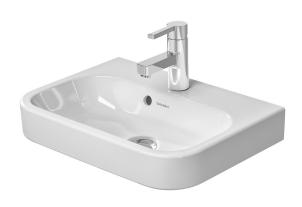

## Happy D.2 Handrinse

The Happy D.2 Handrinse Basin from Duravit. Happy D.2 is a complete bathroom solution that is just as chic, versatile and timelessly modern as its predecessor – and yet it's also completely new. Because the series presents itself from a feminine side: this is achieved thanks to the fine radii of the rounded corners that feature throughout the bathroom program – and that give Happy D.2 its distinctive, archetypal design. No doubt about it, Happy D.2 brings a new elegance into the bathroom. The basin seems to lift visually from the wall, creating an almost floating effect – and this sense of weightlessness features throughout the series.