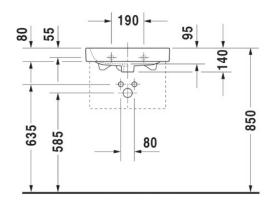

Dimensions: 500mm W x 360mm D

Colour: White

Options: Available with WonderGliss® finish for easy cleaning. Also available with trap cover.

Material: Vitreous China

Waste: 32mm overflow waste (supplied separately)

Tapholes: 1 taphole **Specifications** 