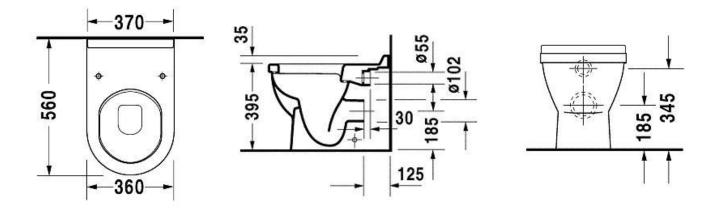

Seat: Optional seats supplied are: Heavy weight plastic with stainless steel hinge or with 'SOFTCLOSE' hinge

Drainage: Supplied standard as P-trap. S-Trap conversion sold separately (setout 80mm from finished wall)

Installation: Floor should be laid level under the toilet and the pan fixing brackets (supplied) used.

WELS: 3 STAR Rated. 6 Litre Full Flush, 3.0 Litres Half Flush, 3.9 Litres per average flush. Registration number L03123 **Specifications** 