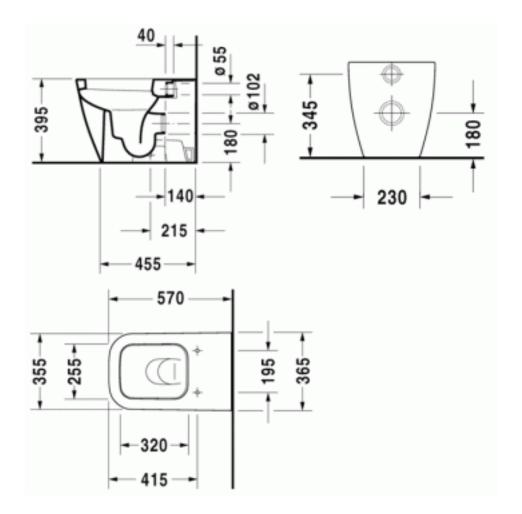

## **Happy D.2 Floorstanding**

Design by Seiger Design for Duravit.

Features: To be used in conjunction with WELS 3 & 4 STAR concealed cistern or flush valve.

Colour: White

Options: Available with Wondergliss finish for easy cleaning.

Seat: Optional seats supplied are: Heavy weight plastic with stainless steel hinge or with 'SOFTCLOSE" hinge

Drainage: Supplied standard as P-trap. S-Trap conversion sold separately (setout 95mm from finished wall)

Installation: Floor should be laid level under the toilet and the pan fixing brackets (supplied) used.

WELS: 4 STAR Rated. 4.5 Litre Full Flush, 3.0 Litres Half Flush, 3.3 Litres per average flush. Registration number LM04386

## **Specifications**