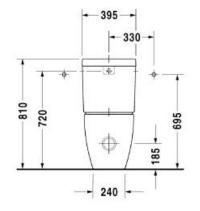

## Happy D.2 Back-To-Wall

Design by Seiger Design for Duravit.

Features: Toilet is supplied as P-trap with adjustable S-trap conversion supplied

Colour: White

Seat: Heavy weight plastic 'SOFTCLOSE' hinge

Water Inlet: Back inlet only (see diagram for

location).

Rear water inlet requires 1/2 inch female BP wall elbow installed flush with the finished wall

Drainage: Adjustable S-Trap conversion supplied (setout = 70mm to 200mm from finished wall).

Installation: Floor should be laid level under the toilet and the pan fixing brackets supplied used.

WELS: 4 STAR Rated. 4.5 Litre Full Flush, 3.0 Litres Half Flush, 3.4 Litres per average flush. Registration number LM04389