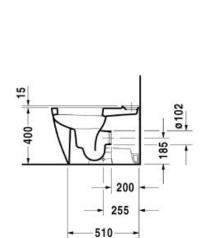

## Happy D.2 Back-To-Wall

Design by Seiger Design for Duravit.

Features: Toilet is supplied as P-trap with adjustable S-trap conversion supplied

Colour: White

Seat: Heavy weight plastic 'SOFTCLOSE' hinge

Water Inlet: Back inlet only (see diagram for

location).

Rear water inlet requires 1/2 inch female BP wall elbow installed flush with the finished wall

Drainage: Adjustable S-Trap conversion supplied (setout = 70mm to 200mm from finished wall).

Installation: Floor should be laid level under the toilet and the pan fixing brackets supplied used.

WELS: 4 STAR Rated. 4.5 Litre Full Flush, 3.0 Litres Half Flush, 3.4 Litres per average flush. Registration number LM04389