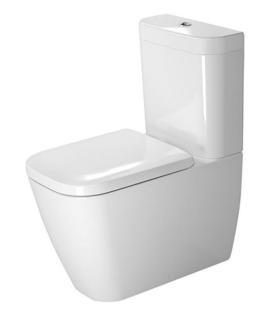

## Happy D.2 Back-To-Wall

Design by Seiger Design for Duravit.

Features: Toilet is supplied as P-trap with adjustable S-trap conversion supplied

Colour: White

Seat: Heavy weight plastic 'SOFTCLOSE' hinge

Water Inlet: Back inlet only (see diagram for