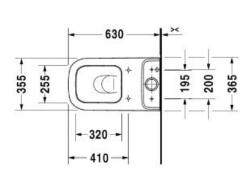

## Happy D.2 Back-To-Wall

Design by Seiger Design for Duravit.

Features: Toilet is supplied as P-trap with adjustable S-trap conversion supplied

Colour: White

Seat: Heavy weight plastic 'SOFTCLOSE' hinge

Water Inlet: Back inlet only (see diagram for

location).

Rear water inlet requires 1/2 inch female BP wall elbow installed flush with the finished wall

Drainage: Adjustable S-Trap conversion supplied (setout = 70mm to 200mm from finished wall).

Installation: Floor should be laid level under the toilet and the pan fixing brackets supplied used.

WELS: 4 STAR Rated. 4.5 Litre Full Flush, 3.0 Litres Half Flush, 3.4 Litres per average flush. Registration number LM04389