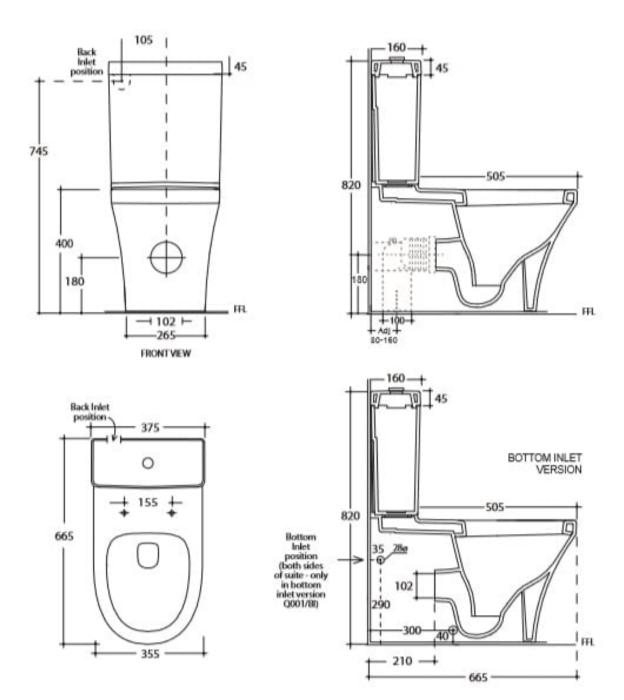

## **Q Back-To-Wall Suite**

Q Back-to-wall toilet suite by Studio Bagno with soft close seat and fixings included.

Features: Toilet is supplied as P-trap with adjustable S-trap conversion supplied.

Colour: White

Options: Available with Cleanmax finish for easy

cleaning.

Seat: Supplied standard with Medium weight

plastic 'SOFTCLOSE' hinge

Water Inlet: Available back inlet or bottom inlet.

Drainage: S-trap setout 80-160mm

Installation: Floor should be laid level under the toilet and the pan fixing brackets supplied used.

WELS: 4 STAR Rated. 4.5 Litre Full Flush, 3.0 Litres Half Flush, 3.3 Litres per average flush.

Registration number L01288

## **Specifications**