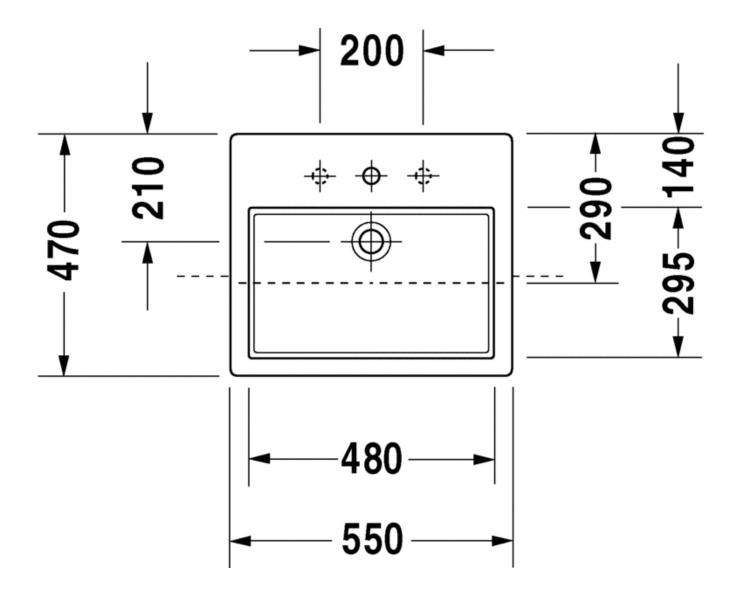

Dimensions: 550mm W x 470mm D

Colour: White

Options: Available with WonderGliss® finish for

easy cleaning.

Material: Vitreous China

Waste: 32mm overflow waste (supplied

separately)

Tapholes: 0, 1 or 3 tapholes.