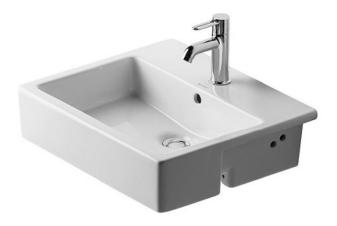

## **Vero Semi-Recessed**

Not without reason is the Vero ceramic series a modern design classic that has now been a Duravit bestseller for more than a decade: its consistently rectangular design is not only elegant but also timeless. With the new bathroom furniture collection, Vero has been promoted to a complete bathroom.

Dimensions: 550mm W x 470mm D

Colour: White

Options: Available with WonderGliss® finish for

easy cleaning.

Material: Vitreous China

Waste: 32mm overflow waste (supplied

separately)

Tapholes: 0, 1 or 3 tapholes.