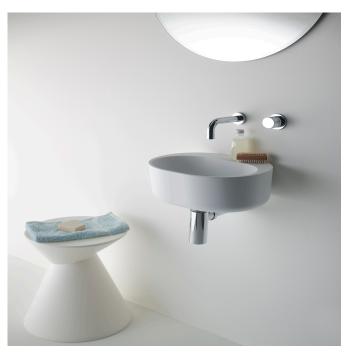

## Lilli 400 Basin

The Lilli 400 basin by Omvivo with its smooth curves is a sophisticated piece for a modern bathroom design and is particularly suited to small powder rooms. Manufactured in solid surface it has a smooth matt finish that is durable and easy to maintain, ideal for residential and commercial applications. It is also available with Softskin options. Lilli 400 can be wall mounted as well as installed onto a bench top. It can be ordered with or without a tap hole and is supplied with a polished chrome pop up plug and waste and wall basin fixing bolts.