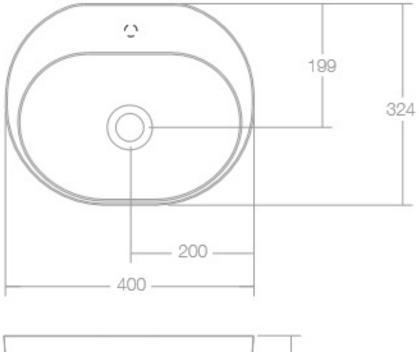

Dimensions: 400mm W x 324mm D x 150mm H

Colour: Solid Surface: White, Softskin: Charcoal & Tapestry Beige

Material: Solid Surface, Softskin

Waste: Supplied with a chrome pop up waste.

Taphole: 0 or 1 taphole **Specifications** 