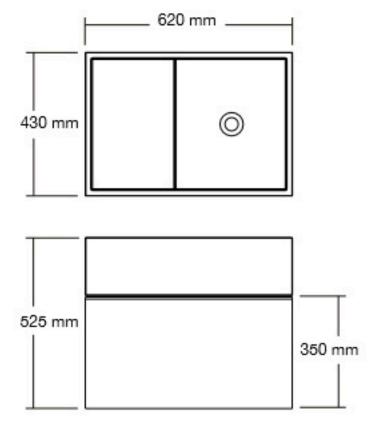

## finish that matches the colour and matte surface Features: Soft close drawer mechanism. Dimensions: 620mm W x 430mm D x 350mm (525mm with basin) H Material: Solid surface & timber powder coat.