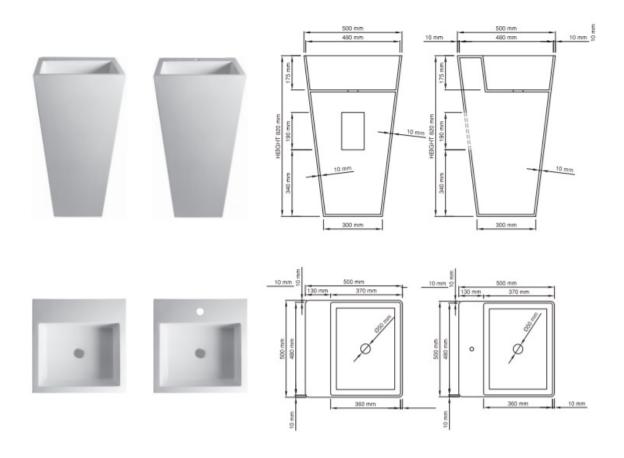

## Product code SWMBAS52-M/P (NTH) / SWMBAS59-M/P (WTH)

Size (I)  $\times$  (w)  $\times$  (h): 500mm x 500mm x 820mm Base dimensions: 300mm Top to waste: 175mm Rim width: 10mm Overflow: No overflow Waste diameter: 50mm Material: DADOquartz® Weight: 40kg

Colour: White/Custom Tap holes: Without tap hole / With tap hole Finish: Matte/Polished Packing dimensions: 580mm x 580mm x 940mm

Shipping mass: 45kg Warranty: Lifetime