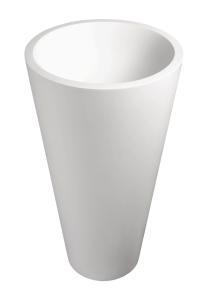

## **Annelie Freestanding- Small**

The Annelie basin by Sirene, with its soft, round shape, epitomises extraordinary elegance.

Dimensions: 500mm W x 500mm D x 820mm H

Colour: White

Material: DADOquartz is solid and void-free with no fissures or veins, manufactured from resin and quartz aggregates. It has a silky finish.

Waste: 32mm non-overflow waste (supplied separately)

Tapholes: 1 or 0 taphole available