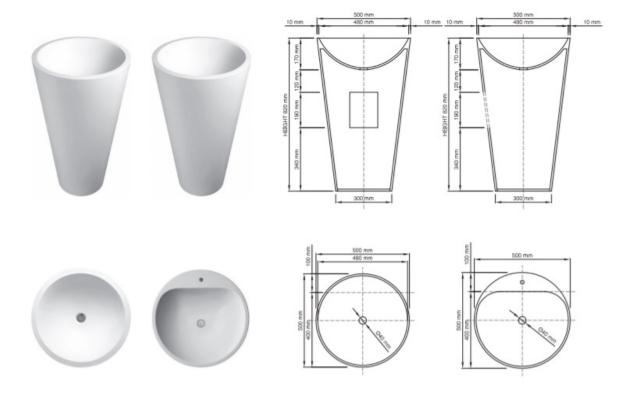

## Product code SWMBAS26-M/P (NTH) / SWMBAS54-M/P (WTH)

Size (I) x (w) x (h): Top to waste: Overflow: Material: Colour: Finish: 500mm x 500mm x 820mm 170mm No overflow DADOquartz® White/Custom Matte/Polished Base dimensions: Rim width: Waste diameter: Weight: Tap holes: Packing dimensions: Shipping mass: Warranty: 300mm 10mm 40mm 25kg Without tap hole / With tap hole 580mm x 580mm x 940mm 30kg Lifetime