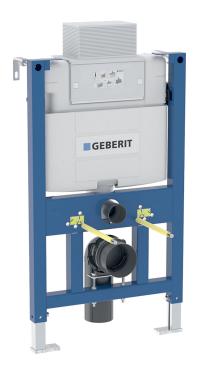

## Alpha12 Concealed Cistern with Duofix

The Geberit Alpha12 Concealed Cistern with frame for wall-hung toilets and an integrated cistern designed for top or front flush actuation.

## **Key Features**

- Statically self-supporting frame, protected against corrosion with powder coating
- Frame top open
- Feet adjustable 0-20 cm
- Concealed cistern with top or front actuation
- Concealed cistern, fully insulated against condensation
- Water supply connection on the left
- Protection box for service opening can be cut to length