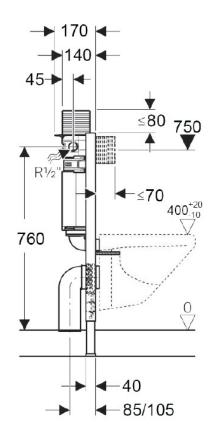

## Alpha12 Concealed Cistern with Duofix

The Geberit Alpha12 Concealed Cistern with frame for wall-hung toilets and an integrated cistern designed for top or front flush actuation.

## **Key Features**

- Statically self-supporting frame, protected against corrosion with powder coating
- Frame top open
- Feet adjustable 0-20 cm
- Concealed cistern with top or front actuation
- Concealed cistern, fully insulated against condensation
- Water supply connection on the left
- Protection box for service opening can be cut to length

WELS: 4 STAR Rated. 4.5 Litre Full Flush, 3.0 Litres Half Flush.

## **Specifications**