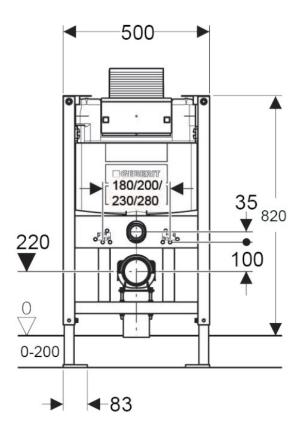

## Alpha12 Concealed Cistern with Duofix

The Geberit Alpha12 Concealed Cistern with frame for wall-hung toilets and an integrated cistern designed for top or front flush actuation.

## **Key Features**

- Statically self-supporting frame, protected against corrosion with powder coating
- Frame top open
- Feet adjustable 0-20 cm
- Concealed cistern with top or front actuation
- Concealed cistern, fully insulated against condensation
- Water supply connection on the left
- Protection box for service opening can be cut to length

WELS: 4 STAR Rated. 4.5 Litre Full Flush, 3.0 Litres Half Flush.

## **Specifications**