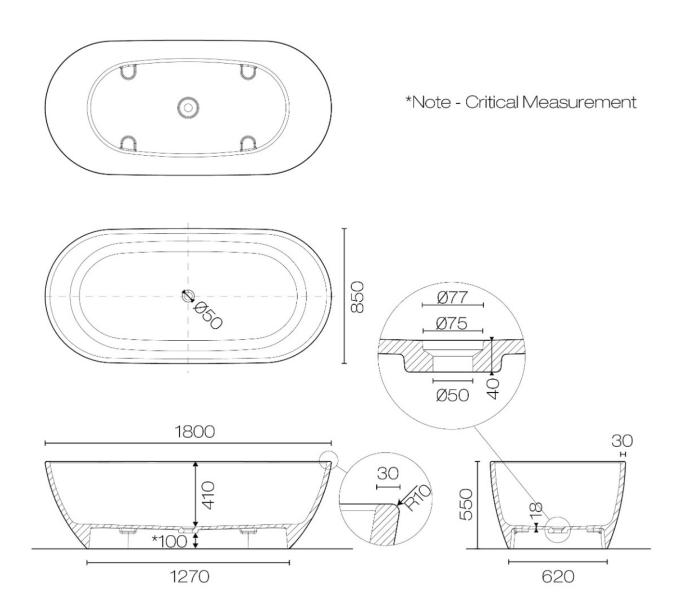

Dimensions: 1800mm L x 850mm W x 550mm H

Weight: 197kg

Colours: Chalk White, Sandstone, Coral Pink, Gravel, Basalt, Punga Green, Lake Blue, Soft

Black

Material: Made from high performance Colorstone material. Resistant to thermal shock. Soft touch and feel, non porous, repairable and easy to clean.

Waste: 40mm non-overflow waste not included

**Specifications** 

plumbline.co.nz