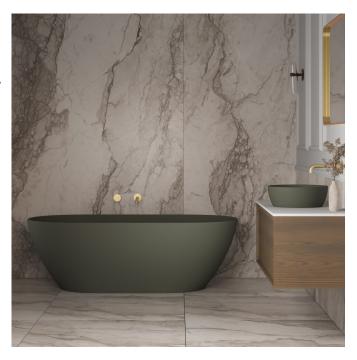

## **Oasis 1800 Freestanding**

A curated palette of eight colours infuse the CANDANA Oasis baths with their distinctive style. These coloured baths feature a beautiful matt finish, their allure is unmistakable.

Dimensions: 1800mm L x 850mm W x 550mm H

Weight: 197kg

Colours: Chalk White, Sandstone, Coral Pink, Gravel, Basalt, Punga Green, Lake Blue, Soft

Black

Material: Made from high performance Colorstone material. Resistant to thermal shock. Soft touch and feel, non porous, repairable and easy to clean.