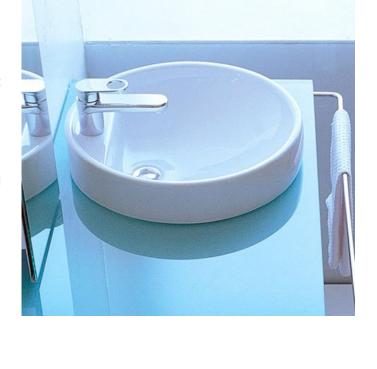

## **Twinset 525 Drop-in Basin**

Another addition to the Twinset range by Paisi, the 525 1TH Inset basin is recessed into the bench-top to create a softer feel by only being able to see 100mm of the basin from side-on. It is glazed externally which also allows it to be used with a glass bench-top if desired, or with traditional materials such as stone, granite, marble or timber.