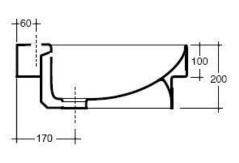

## **Twinset 525 Drop-in Basin**

Another addition to the Twinset range by Paisi, the 525 1TH Inset basin is recessed into the bench-top to create a softer feel by only being able to see 100mm of the basin from side-on. It is glazed externally which also allows it to be used with a glass bench-top if desired, or with traditional materials such as stone, granite, marble or timber.

Dimensions: 525mm W x 525mm D x 200mm H

Colour: White

Material: Vitreous China

Waste: 32mm overflow waste (supplied

separately)

Tapholes: 1 taphole only

Installation: Basin should only be mounted with

flexible adhesives