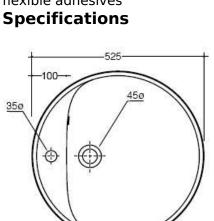

## **Twinset 525 Drop-in Basin**

Another addition to the Twinset range by Paisi, the 525 1TH Inset basin is recessed into the bench-top to create a softer feel by only being able to see 100mm of the basin from side-on. It is glazed externally which also allows it to be used with a glass bench-top if desired, or with traditional materials such as stone, granite, marble or timber.

Dimensions: 525mm W x 525mm D x 200mm H

Colour: White

Material: Vitreous China

Waste: 32mm overflow waste (supplied

separately)

Tapholes: 1 taphole only

Installation: Basin should only be mounted with

flexible adhesives