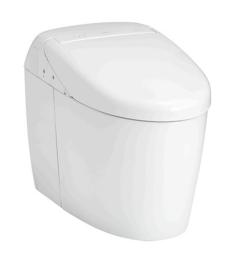

## **Toto Neorest RH Smart Toilet**

Luxury, elegant and seamless design. Hybrid Ecology System. TORNADO FLUSH for power flushing effect with less amount of water. CEFIONTECT technology: super smooth ion barrier glazing for a clean toilet bowl. New RIMLESS DESIGN bowl ensures easy cleaning and ultimate hygiene. AIR-IN WONDERWAVE uses air rich water droplets to produce comfortable cleaning sensation. Maximized comfort function with new wide front and pulsating cleansing. Fully equipped with comfortable rear, front and oscillating cleansing. Build-in with Motion Sensor - Microwave technology. HEATED SEAT with temperature control. PREMIST, a fine spray of mist making it difficult for dirt to adhere. EWATER+ keeps toilet bowl and nozzle clean by preventing bacteria with sanitizing effect. Auto powerful DEODORIZER activates after every usage. Adjustable WARM AIR DRYING

Installation: In-wall cistern & flush panel are *not* 

required

Colour: White

Material: Bowl -Vitreous China, Seat & Cover -Plastic, Remote Controller -Aluminium

WELS: 4 STAR Rated. 4.5 Litre Full Flush, 3 Litres