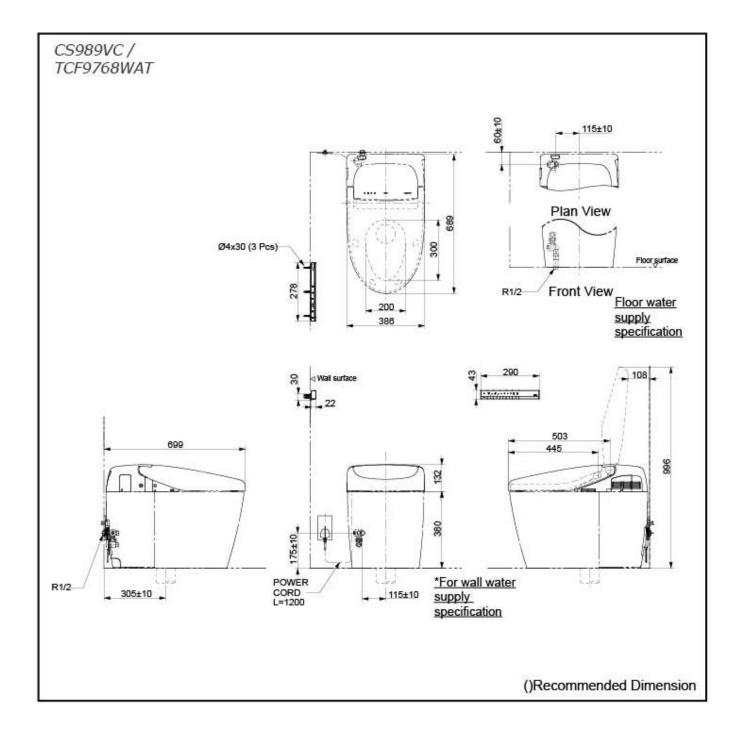

produce comfortable cleaning sensation. Maximized comfort function with new wide front and pulsating cleansing. Fully equipped with comfortable rear, front and oscillating cleansing. Build-in with Motion Sensor - Microwave technology. HEATED SEAT with temperature control. PREMIST, a fine spray of mist making it difficult for dirt to adhere. EWATER+ keeps toilet bowl and nozzle clean by preventing bacteria with sanitizing effect. Auto powerful DEODORIZER activates after every usage. Adjustable WARM AIR DRYING

Installation: In-wall cistern & flush panel are *not* 

required

Colour: White

Material: Bowl -Vitreous China, Seat & Cover -Plastic, Remote Controller -Aluminium

WELS: 4 STAR Rated. 4.5 Litre Full Flush, 3 Litres

Half Flush, 3.5 Litres per average flush

**Specifications**