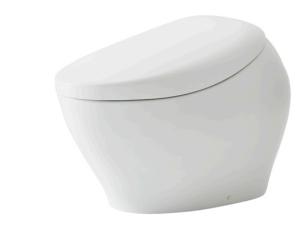

## **Toto Neorest NX Smart Toilet**

Luxury, elegant and seamless design. Hybrid Ecology System. HEATED SEAT with temperature control. PREMIST, a fine spray of mist making it difficult for dirt to adhere. EWATER+ keeps toilet bowl and nozzle clean by preventing bacteria with sanitizing effect. Auto powerful DEODORIZER activates after every usage. Auto Soft light function usable for night time usage. Adjustable WARM AIR DRYING. Automatically cleans the wand. AIR-IN WONDERWAVE cleansing provides comfort and eco-friendliness.