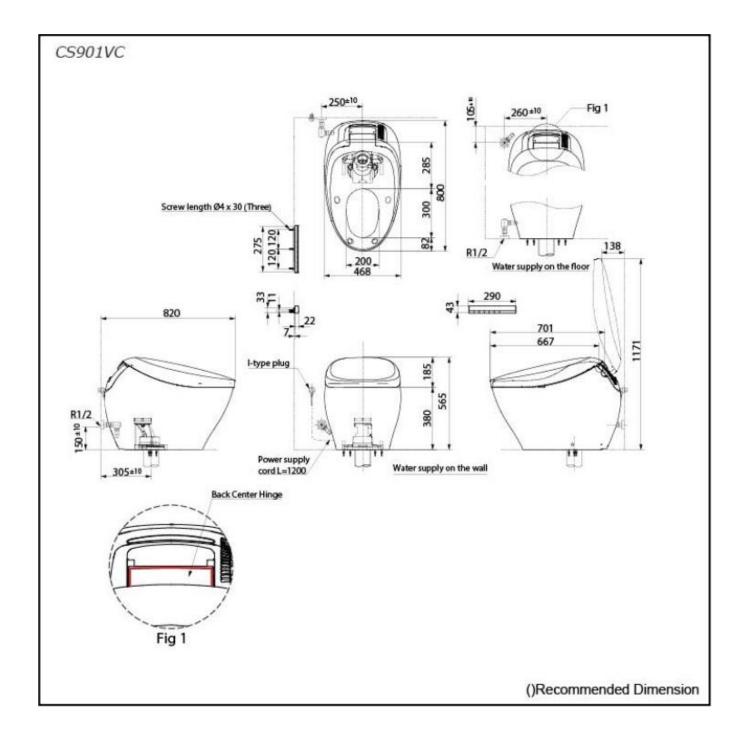

ury, elegant and seamless design. Hybrid Ecology System. HEATED SEAT with temperature control. PREMIST, a fine spray of mist making it difficult for dirt to adhere. EWATER+ keeps toilet bowl and nozzle clean by preventing bacteria with sanitizing effect. Auto powerful DEODORIZER activates after every usage. Auto Soft light function usable for night time usage. Adjustable WARM AIR DRYING. Automatically cleans the wand. AIR-IN WONDERWAVE cleansing provides comfort and eco-friendliness.

Installation: To be used in conjunction with WELS 4 STAR concealed cistern or flush valve

Colour: White

Material: Bowl -Vitreous China, Seat & Cover -Plastic, Remote Controller -Aluminium

WELS: 4 STAR Rated. 4.5 Litre Full Flush, 3 Litres

Half Flush, 3.5 Litres per average flush

**Specifications**