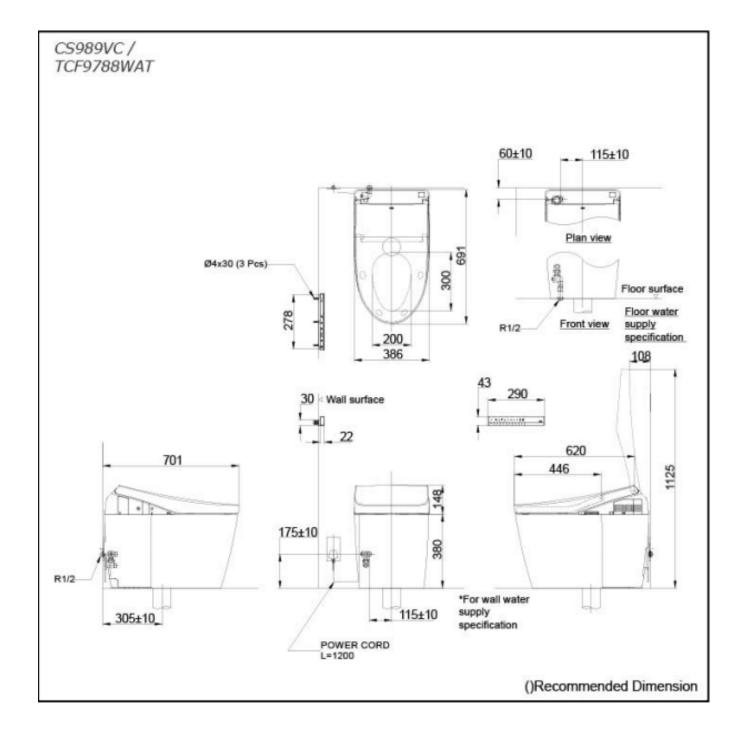

o produce comfortable cleaning sensation. Maximized comfort function with new wide front and pulsating cleansing. Fully equipped with comfortable rear, front and oscillating cleansing. Build-in with Motion Sensor - Microwave technology. HEATED SEAT with temperature control. PREMIST, a fine spray of mist making it difficult for dirt to adhere. EWATER+ keeps toilet bowl and nozzle clean by preventing bacteria with sanitizing effect. Auto powerful DEODORIZER activates after every usage. Adjustable WARM AIR DRYING

Installation: In-wall cistern & flush panel are *not* required

Colour: White

Material: Bowl -Vitreous China, Seat & Cover -Plastic, Remote Controller -Aluminium

WELS: 4 STAR Rated. 4.5 Litre Full Flush, 3 Litres

Half Flush, 3.5 Litres per average flush

**Specifications**