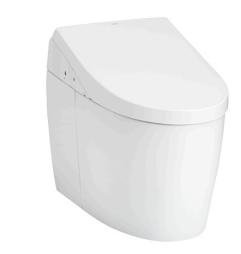

## **Toto Neorest AH Smart Toilet**

Luxury, elegant and seamless design. Hybrid Ecology System. TORNADO FLUSH for power flushing effect with less amount of water. CEFIONTECT technology: super smooth ion barrier glazing for a clean toilet bowl. New RIMLESS DESIGN bowl ensures easy cleaning and ultimate hygiene. AIR-IN WONDERWAVE uses air rich water droplets to produce comfortable cleaning sensation. Maximized comfort function with new wide front and pulsating cleansing. Fully equipped with comfortable rear, front and oscillating cleansing. Build-in with Motion Sensor - Microwave technology. HEATED SEAT with temperature control. PREMIST, a fine spray of mist making it difficult for dirt to adhere. EWATER+ keeps toilet bowl and nozzle clean by preventing bacteria with sanitizing effect. Auto powerful DEODORIZER activates after every usage. Adjustable WARM AIR DRYING

Installation: In-wall cistern & flush panel are *not* required

Colour: White

Material: Bowl -Vitreous China, Seat & Cover -Plastic, Remote Controller -Aluminium

WELS: 4 STAR Rated. 4.5 Litre Full Flush, 3 Litres