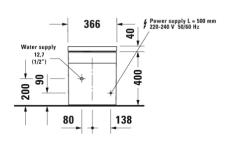

r dryer, Individual adjustment of water, Air and seat surface temperature adjustment, Adjustable nozzle position and jet strength, Automatic drainage in periods of prolonged disuse, Descaling function, Night light, Rimless flush, Selfcleaning wand, Stainless steel nozzles, Instant water heating system, Easy installation, Remote control included, Bluetooth App operation, Wallmountable holder, Seat/lid material thermoplastic, Hygiene Glaze 2.0, Concealed connection. Auto flush

Installation: To be used in conjunction with WELS 4 STAR concealed cistern or flush valve.

Designer: Philippe Starck

Colour: White/stainless panel, White/White panel

WELS: 4 STAR Rated. 4.5 Litre Full Flush, 3 Litres Half Flush, 3.4 Litres per average flush. Registration number L07401

## **Specifications**