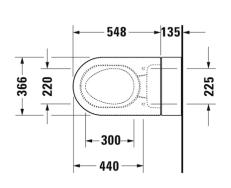

arm air dryer, Individual adjustment of water, Air and seat surface temperature adjustment, Adjustable nozzle position and jet strength, Automatic drainage in periods of prolonged disuse, Descaling function, Night light, Rimless flush, Selfcleaning wand, Stainless steel nozzles, Instant water heating system, Easy installation, Remote control included, Bluetooth App operation, Wallmountable holder, Seat/lid material thermoplastic, Hygiene Glaze 2.0, Concealed connection. Auto flush

Installation: To be used in conjunction with WELS 4 STAR concealed cistern or flush valve.

Designer: Philippe Starck

Colour: White/stainless panel, White/White panel

WELS: 4 STAR Rated. 4.5 Litre Full Flush, 3 Litres Half Flush, 3.4 Litres per average flush. Registration number L07401

## **Specifications**