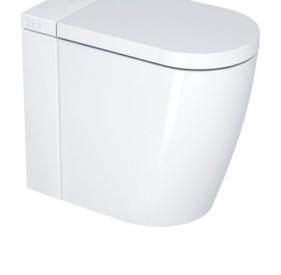

## SensoWash i PLUS Floor

Visually a minimalist and technologically innovative, SensoWash® i testifies to an entirely new feel for design, hygiene, comfort, and quality of life. The shower-toilet forms a complete, self-contained unit. Materials and functions - a toilet with an electronic flushing system and truly modern bidet comfort everything blends into an elegant whole. SensoWash® i opens up a new world of wellness for body and soul - cleansing, invigorating, inspiring.

Features: Rear & front and oscillating wash, Seat heating, Intelligent energy saving mode, Warm air dryer, Individual adjustment of water, Air and seat surface temperature adjustment, Adjustable nozzle position and jet strength, Automatic drainage in periods of prolonged disuse, Descaling function, Night light, Rimless flush, Selfcleaning wand, Stainless steel nozzles, Instant water heating system, Easy installation, Remote control included, Bluetooth App operation, Wallmountable holder, Seat/lid material thermoplastic, Hygiene Glaze 2.0, Concealed connection. Auto flush