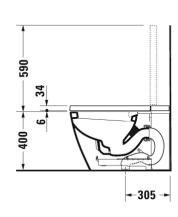

m air dryer, Individual adjustment of water, Air and seat surface temperature adjustment, Adjustable nozzle position and jet strength, Automatic drainage in periods of prolonged disuse, Descaling function, Night light, Rimless flush, Selfcleaning wand, Stainless steel nozzles, Instant water heating system, Easy installation, Remote control included, Bluetooth App operation, Wallmountable holder, Seat/lid material thermoplastic, Hygiene Glaze 2.0, Concealed connection. Auto flush

Installation: To be used in conjunction with WELS 4 STAR concealed cistern or flush valve.

Designer: Philippe Starck

Colour: White/stainless panel, White/White panel

WELS: 4 STAR Rated. 4.5 Litre Full Flush, 3 Litres Half Flush, 3.4 Litres per average flush. Registration number L07401

## **Specifications**