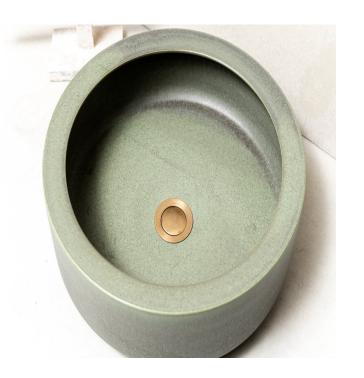

## Classic Basin-Lichen

Lindsey Wherrett Ceramics is built on a foundation of traditional craftsmanship and contemporary design training. A dark satin matte glaze with the slow creep of forest lichen green climbing across its surface.

The final glaze will vary within the colour spectrum pictured, as each Lichen basin is made and glazed by hand. Firing in our gas kiln produces unique variations in the glaze each time.

Dimensions: Approximately 395mmø x 125H (sizing is subject to small variations as this is a handmade product)

Material: Handmade ceramic

Colour: Cool greens and greys reminiscent of lichen creeping across smooth rock. This finish is as timeless as the place that inspired it.

Waste: Designed to accommodate a 40mm

waste (not included) **Specifications** 