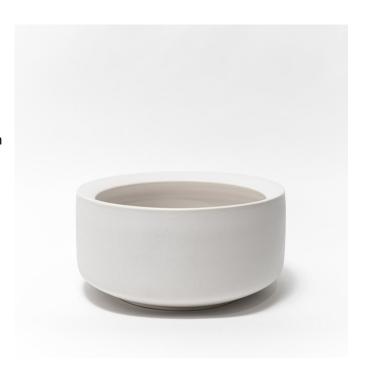

## **Classic Basin- Frost**

Lindsey Wherrett Ceramics is built on a foundation of traditional craftsmanship and contemporary design training.

An understated satin matte glaze with a subtle frosty finish, showing soft melt and movement in the surface with the occasional iron spot. The details in this simple finish invite a closer look.

Dimensions: Approximately 395mmø x 125H (sizing is subject to small variations as this is a handmade product)

Material: Handmade ceramic

Colour: A crisp white glaze with subtle variation

across a frosty matte surface