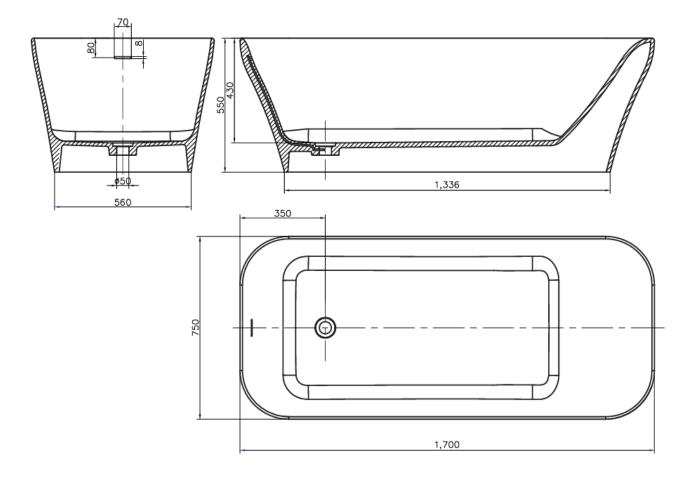

Dimensions: 1700mm L x 750mm W x 550mm H

Weight: 135kg

Colours: Matte White, Semi-Gloss White, Ash

Grey

Waste: Overflow & waste included

Material: MarmoTech
Specifications