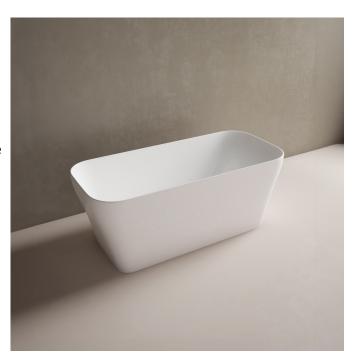

## **Verve Free Standing Bath**

The Verve Freestanding Bath by Studio Bagno is the epitome of soft square aesthetic perfection. With its subtle curves and architectural lines, Verve seamlessly integrates into our Soft Square Range, offering a harmonious blend of form and function. The asymmetrical backrest of the Verve provides unparalleled comfort, cradling the neck and back for a truly indulgent bathing experience. Verve is available in Matte White, Semi Gloss White and Ash Grey.