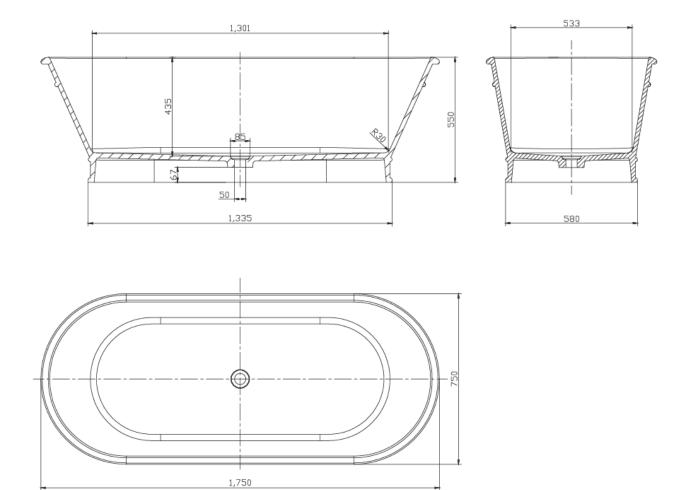

Dimensions: 1750mm L x 750mm W x 550mm H

Weight: 120kg

Colours: Matte White

Waste: Overflow & waste included

Material: MarmoTech Specifications