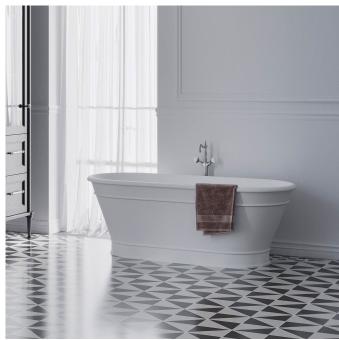

## Impero Free Standing Bath

Immerse yourself in the classic aesthetics of a bygone era with our Impero Collection by Studio Bagno. The Impero Bath pays meticulous attention to detail and subtle nods to the classic bathroom era. The Impero bath serves as the perfect centrepiece for any Federation bathroom, where traditional styling seamlessly merges with modern comfort and technology. Crafted from stone composite solid surface, Impero not only boasts timeless beauty but also offers a touch of modernity. Its tactile matte white finish exudes elegance, and it quickly warms to the touch while efficiently retaining heat. Complete the Federation style experience with the Impero Collection, a complete range of traditional bathware from Studio Bagno, where the grace of tradition meets the convenience of the contemporary.