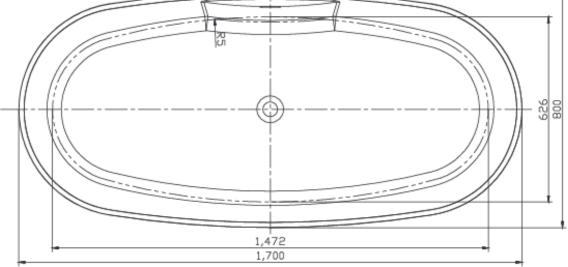

Dimensions: 1700mm L x 800mm W x 550mm H

Weight: 142kg

Colours: Matte White, Semi Gloss White

Waste: Overflow & waste included

Material: MarmoTech Specifications