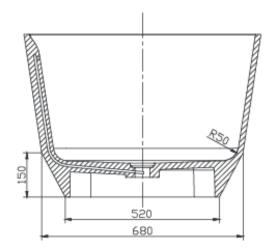

Dimensions: 1700mm L x 800mm W x 550mm H

Weight: 142kg

Colours: Matte White, Semi Gloss White

Waste: Overflow & waste included

Material: MarmoTech Specifications