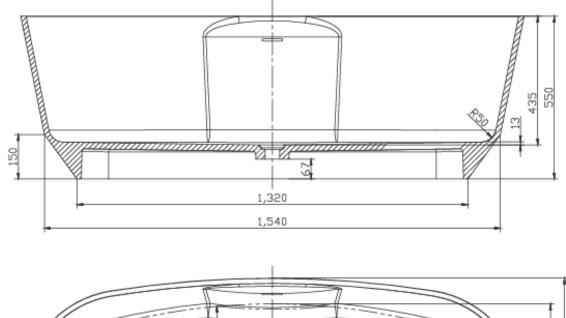

Dimensions: 1700mm L x 800mm W x 550mm H

Weight: 142kg

Colours: Matte White, Semi Gloss White

Waste: Overflow & waste included

Material: MarmoTech Specifications