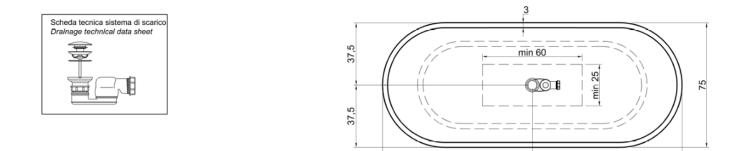

Dimensions: L 1800 x W 750 x H 530mm

Weight: 155kg

Waste: Overflow waste supplied with bath

Material: Cristalmood

Colours: Notturno, Gran Cru, Ceruleo, Bottiglia, Ocra, Oleo, Nebbia, Fumé, Mostato, Barrique, Ginger, Vespero, Ambra, Petrolio, Bronzo, Melograno (contact for Icemood colours)

Capacity: 350L Specifications

90

90