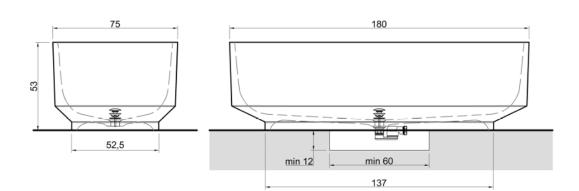

Dimensions: L 1800 x W 750 x H 530mm

Weight: 155kg

Waste: Overflow waste supplied with bath

Material: Cristalmood

Colours: Notturno, Gran Cru, Ceruleo, Bottiglia, Ocra, Oleo, Nebbia, Fumé, Mostato, Barrique, Ginger, Vespero, Ambra, Petrolio, Bronzo, Melograno (contact for Icemood colours)

Capacity: 350L Specifications

90

90