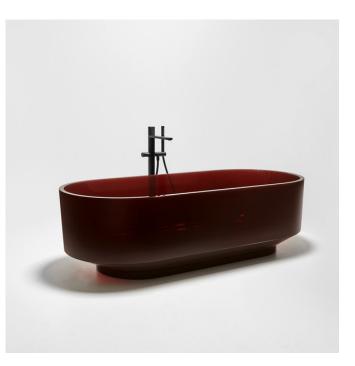

## Borghi Bath

Essential shape, a welcoming volume and iconic in its essence. The freestanding Borghi bath is made of Cristalmood or Icemood. The marked chromatic personality and the typical reflections of the material make it an absolute protagonist of the space, a remarkable element around which to build the bathroom environment. The volume is pure, capacious, ergonomic, lightened by a narrow base.

A detail that defines an image, a solution that determines a feeling of floating in space. Perfect in its pure geometry, balanced in the proportions and overlapping volumes, modern with its subtle edges, the Borghi bathtubs are available in the entire colour range of the antoniolupi Cristalmood and Icemood and in the new Mostato, Barriques, Vespero and Notturno.

Dimensions: L 1800 x W 750 x H 530mm

Weight: 155kg

Waste: Overflow waste supplied with bath

Material: Cristalmood

Colours: Notturno, Gran Cru, Ceruleo, Bottiglia, Ocra, Oleo, Nebbia, Fumé, Mostato, Barrique, Ginger, Vespero, Ambra, Petrolio, Bronzo, Melograno (contact for Icemood colours)