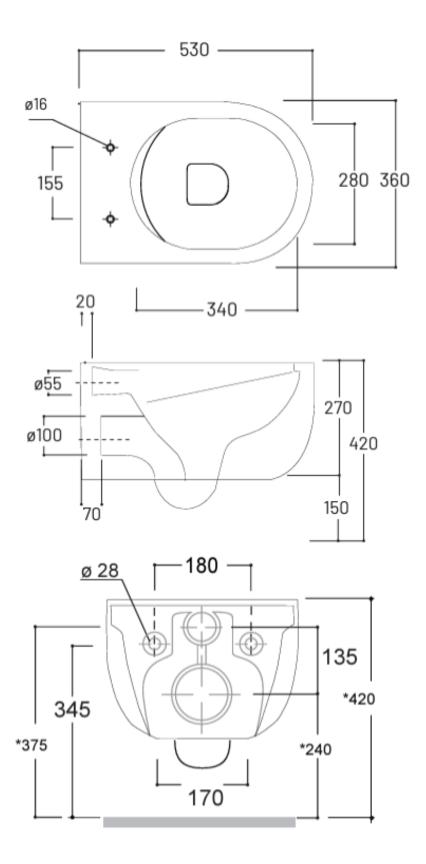

uring a full 360 rapid flush waterway, Milady utilises smaller jets that create greater pressure, meaning you won't have to flush twice. This powerful water delivery system has been rigorously tested and refined, producing an effective yet water efficient flush (4 Stars WELS Rated).

The soft closing seat features easy one touch release which makes cleaning a breeze. Second to this, the entire Milady collection features our Cleanmax nanotech anti-bacterial surface glaze technology, which prevents surface dirt accumulation and bacteria breeding.

Colours: Gloss White, Matte White, Matte Black

Seat: Supplied standard with quick release 'SOFTCLOSE' seat

WELS: 4 STAR Rated. 4.5 Litre Full Flush, 3 Litres Half Flush, 3.3 Litres per average flush. Licence number 0433

## **Specifications**