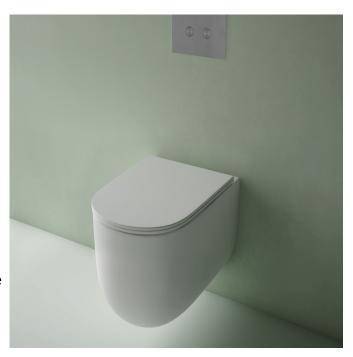

## **Milady Rimless Wall Mounted**

Collection Milady is the new criterion in rimless toilets, a marriage of timeless style and flawless functionality. The latest edition to a refined range of toilet suites for the contemporary Australian bathroom, Milady is available as a back to wall suite, wall hung and wall faced toilet variations.