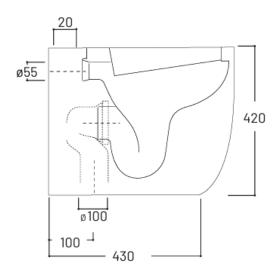

Water Inlet: Back inlet (see diagram for location).

Drainage: S-trap setout 100mm. P-trap 185mm from finished floor

Installation: Floor should be laid level under the toilet and the pan fixing brackets supplied used.

## **Specifications**