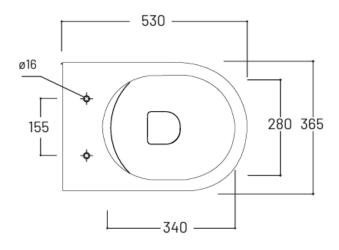

sy one touch release which makes cleaning a breeze. Second to this, the entire Milady collection features our Cleanmax nanotech anti-bacterial surface glaze technology, which prevents surface dirt accumulation and bacteria breeding.

Features: Toilet is supplied as P-trap with adjustable S-trap conversion supplied. Rimless flush

Colours: Gloss White, Matte White, Matte Black

Seat: Supplied standard with quick release 'SOFTCLOSE' seat

Water Inlet: Back inlet (see diagram for location).

Drainage: S-trap setout 100mm. P-trap 185mm from finished floor

Installation: Floor should be laid level under the toilet and the pan fixing brackets supplied used.

WELS: 4 STAR Rated. 4.5 Litre Full Flush, 3 Litres Half Flush, 3.3 Litres per average flush. Licence number 0433

## **Specifications**