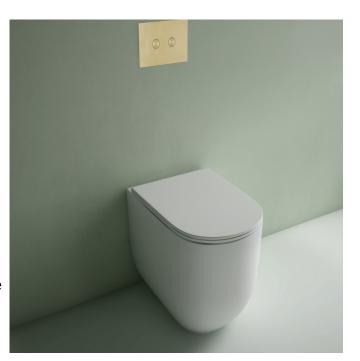

## **Milady Rimless Floorstanding**

Collection Milady is the new criterion in rimless toilets, a marriage of timeless style and flawless functionality. The latest edition to a refined range of toilet suites for the contemporary Australian bathroom, Milady is available as a back to wall suite, wall hung and wall faced toilet variations.

Milady Rimless toilets are a more hygienic choice, and although we've removed the rim, the bowl houses a high channel edge which eliminates splashing. Featuring a full 360 rapid flush waterway, Milady utilises smaller jets that create greater pressure, meaning you won't have to flush twice. This powerful water delivery system has been rigorously tested and refined, producing an effective yet water efficient flush (4 Stars WELS Rated).

The soft closing seat features easy one touch release which makes cleaning a breeze. Second to this, the entire Milady collection features our Cleanmax nanotech anti-bacterial surface glaze technology, which prevents surface dirt accumulation and bacteria breeding.