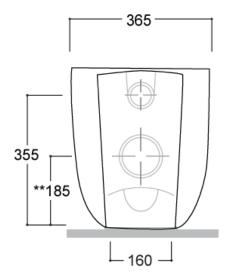

Water Inlet: Back inlet (see diagram for location).

Drainage: S-trap setout 100mm. P-trap 185mm from finished floor

Installation: Floor should be laid level under the toilet and the pan fixing brackets supplied used.

## **Specifications**