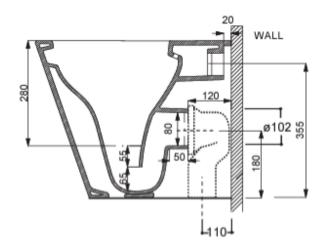

Drainage: S-trap setout 110mm, P-trap 180mm

from finished floor

Installation: Floor should be laid level under the toilet and the pan fixing brackets supplied used.

WELS: 4 STAR Rated. 4.5 Litre Full Flush, 3 Litres Half Flush, 3.3 Litres per average flush. Licence number 0433