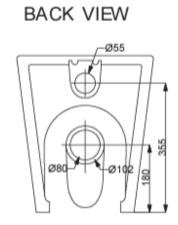

Drainage: S-trap setout 110mm, P-trap 180mm

from finished floor

Installation: Floor should be laid level under the toilet and the pan fixing brackets supplied used.

WELS: 4 STAR Rated. 4.5 Litre Full Flush, 3 Litres Half Flush, 3.3 Litres per average flush. Licence number 0433