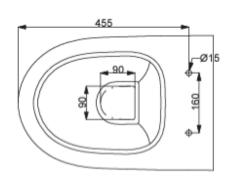

Drainage: S-trap setout 110mm, P-trap 180mm

from finished floor

Installation: Floor should be laid level under the toilet and the pan fixing brackets supplied used.

WELS: 4 STAR Rated. 4.5 Litre Full Flush, 3 Litres Half Flush, 3.3 Litres per average flush. Licence number 0433