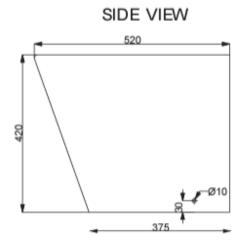

Drainage: S-trap setout 110mm, P-trap 180mm

from finished floor

Installation: Floor should be laid level under the toilet and the pan fixing brackets supplied used.

WELS: 4 STAR Rated. 4.5 Litre Full Flush, 3 Litres Half Flush, 3.3 Litres per average flush. Licence number 0433