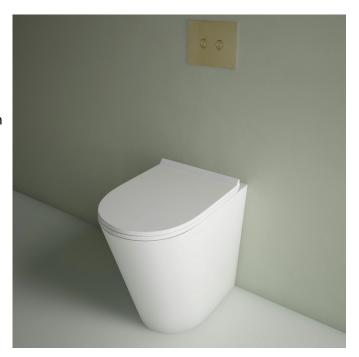

## **Manhattan Rimless Floor Standing Pan**

The Manhattan Rimless Wall Faced Pan features Cleanmax nanotech anti-bacterial surface glaze technology, preventing surface dirt accumulation as well as bacteria breeding.

Features: Toilet is supplied as P-trap with adjustable S-trap conversion supplied. Rimless flush

Colours: Gloss White, Matte White

Seat: Supplied standard with quick release 'SOFTCLOSE' seat

Water Inlet: Available as Back or Bottom Inlet