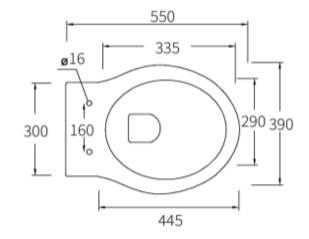

Features: Toilet is supplied as P-trap with adjustable S-trap conversion supplied.

Colour: White.

Seat: Supplied standard with 'SOFTCLOSE' seat, black seat available at extra cost.

Water Inlet: Back inlet (see diagram for location).

Drainage: S-trap setout 120mm. P-trap 180mm from finished floor

Installation: Floor should be laid level under the toilet and the pan fixing brackets supplied used.

WELS: 4 STAR Rated. 4.5 Litre Full Flush, 3.0 Litres Half Flush, 3.2 Litres per average flush. Registration number L07399 **Specifications** 