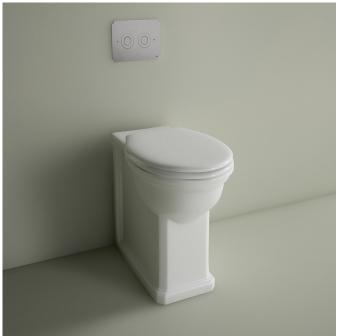

## Impero Rimless Floorstanding

Introducing our new Impero Rimless Wall Faced Pan by Studio Bagno. Impero is made in Italy and is available with black soft close seat.

Impero also features our Cleanmax nanotech antibacterial surface glaze technology.

Features: Toilet is supplied as P-trap with adjustable S-trap conversion supplied.

Colour: White.

Seat: Supplied standard with 'SOFTCLOSE' seat, black seat available at extra cost.

Water Inlet: Back inlet (see diagram for location).