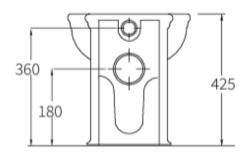

Features: Toilet is supplied as P-trap with adjustable S-trap conversion supplied.

Colour: White.

Seat: Supplied standard with 'SOFTCLOSE' seat, black seat available at extra cost.

Water Inlet: Back inlet (see diagram for location).

Drainage: S-trap setout 120mm. P-trap 180mm from finished floor

Installation: Floor should be laid level under the toilet and the pan fixing brackets supplied used.

WELS: 4 STAR Rated. 4.5 Litre Full Flush, 3.0 Litres Half Flush, 3.2 Litres per average flush. Registration number L07399 **Specifications** 