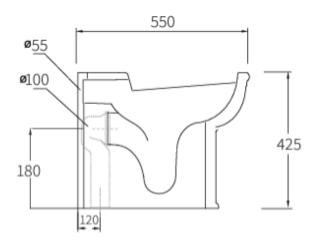

Features: Toilet is supplied as P-trap with adjustable S-trap conversion supplied.

Colour: White.

Seat: Supplied standard with 'SOFTCLOSE' seat, black seat available at extra cost.

Water Inlet: Back inlet (see diagram for location).

Drainage: S-trap setout 120mm. P-trap 180mm from finished floor

Installation: Floor should be laid level under the toilet and the pan fixing brackets supplied used.

WELS: 4 STAR Rated. 4.5 Litre Full Flush, 3.0 Litres Half Flush, 3.2 Litres per average flush. Registration number L07399 **Specifications** 