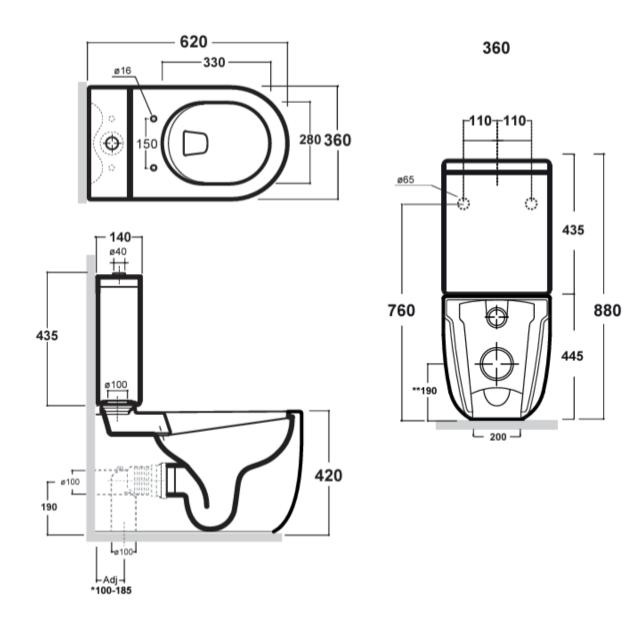

h (4 Stars WELS Rated).

The soft closing seat features easy one touch release which makes cleaning a breeze. Second to this, the entire Milady collection features our Cleanmax nanotech anti-bacterial surface glaze technology, which prevents surface dirt accumulation and bacteria breeding.

Features: Toilet is supplied as P-trap with adjustable S-trap conversion supplied. Rimless flush

Colours: Gloss White, Matte White, Matte Black

Seat: Supplied standard with quick release 'SOFTCLOSE' seat

Water Inlet: Back Inlet

Drainage: S-trap setout 80-150mm.

Installation: Floor should be laid level under the toilet and the pan fixing brackets supplied used.

WELS: 4 STAR Rated. 4.5 Litre Full Flush, 3 Litres Half Flush, 3.5 Litres per average flush. Licence number 0433

## **Specifications**