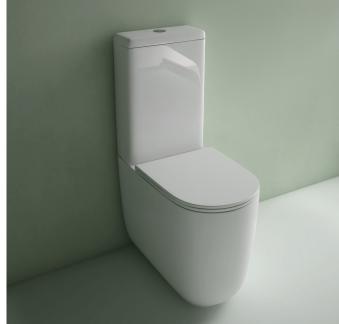

## **Milady Rimless Back-To-Wall**

Collection Milady is the new criterion in rimless toilets, a marriage of timeless style and flawless functionality. The latest edition to a refined range of toilet suites for the contemporary Australian bathroom, Milady is available as a back to wall suite, wall hung and wall faced toilet variations.

Milady Rimless toilets are a more hygienic choice, and although we've removed the rim, the bowl houses a high channel edge which eliminates splashing. Featuring a full 360 rapid flush waterway, Milady utilises smaller jets that create greater pressure, meaning you won't have to flush twice. This powerful water delivery system has been rigorously tested and refined, producing an effective yet water efficient flush (4 Stars WELS Rated).

The soft closing seat features easy one touch release which makes cleaning a breeze. Second to this, the entire Milady collection features our Cleanmax nanotech anti-bacterial surface glaze technology, which prevents surface dirt accumulation and bacteria breeding.