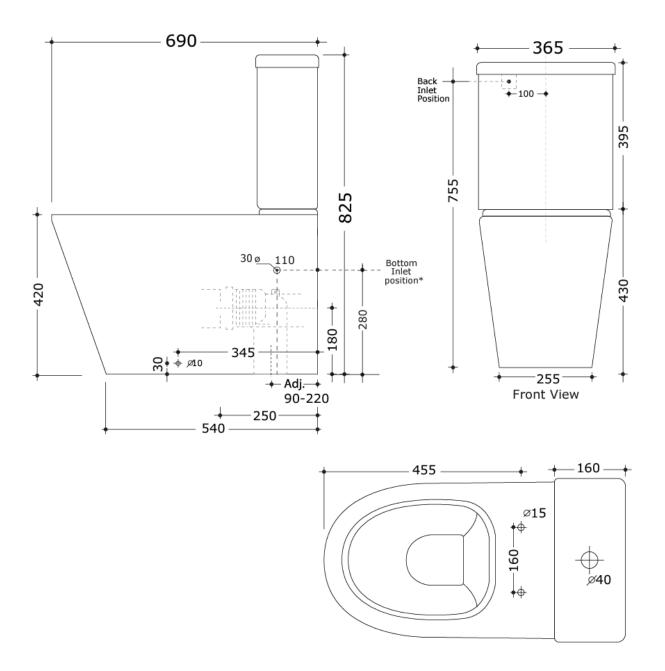

ith the removal of the rim eliminates areas for dirt and grime to build up so cleaning is a breeze. All Studio Bagno toilets come standard with our CleanMax antiObacterial self cleaning glaze technology, preventing surface dirt accumulation and bacteria breeding, at no extra cost!

Features: Toilet is supplied as P-trap with adjustable S-trap conversion supplied. Rimless flush

Colours: Gloss White, Matte White

Seat: Supplied standard with quick release

'SOFTCLOSE' seat

Water Inlet: Available as Back or Bottom Inlet

Drainage: S-trap setout 90-220mm.

Installation: Floor should be laid level under the toilet and the pan fixing brackets supplied used.

WELS: 4 STAR Rated. 4.5 Litre Full Flush, 3 Litres Half Flush, 3.1 Litres per average flush. Licence number 0433

**Specifications**