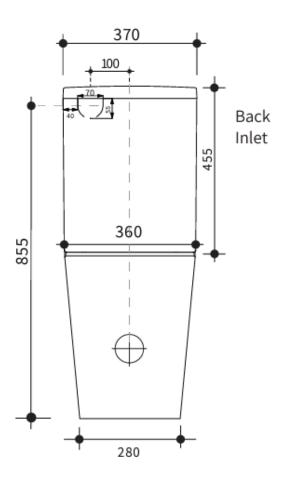

**Specifications** 

Note: All dimensions are in millimetres and are subject to normal manufacturing variances. Studio Bagno Pty Ltd reserves the right to vary specifications at any time without notice. Date created: 23/02/2023

Features: Toilet is supplied as P-trap with adjustable S-trap conversion supplied. Rimless flush

Colours: Gloss White

Seat: Supplied standard with quick release 'SOFTCLOSE' seat

Water Inlet: Available as Back or Bottom Inlet