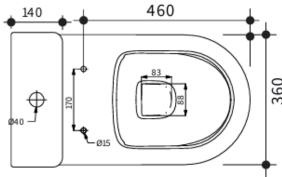

**Specifications** 

Note: All dimensions are in millimetres and are subject to normal manufacturing variances. Studio Bagno Pty Ltd reserves the right to vary specifications at any time without notice. Date created: 23/02/2023

Features: Toilet is supplied as P-trap with adjustable S-trap conversion supplied. Rimless flush

Colours: Gloss White

Seat: Supplied standard with quick release 'SOFTCLOSE' seat

Water Inlet: Available as Back or Bottom Inlet