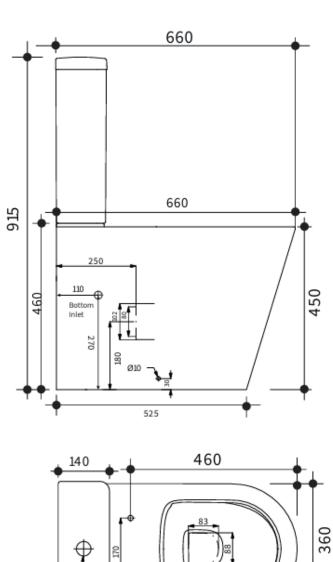

**Specifications** 

Note: All dimensions are in millimetres and are subject to normal manufacturing variances. Studio Bagno Pty Ltd reserves the right to vary specifications at any time without notice. Date created: 23/02/2023

Features: Toilet is supplied as P-trap with adjustable S-trap conversion supplied. Rimless flush

Colours: Gloss White

Seat: Supplied standard with quick release 'SOFTCLOSE' seat

Water Inlet: Available as Back or Bottom Inlet

Drainage: S-trap setout 75-175mm.

Installation: Floor should be laid level under the toilet and the pan fixing brackets supplied used.

WELS: 5 STAR Rated. 4.5 Litre Full Flush, 3 Litres Half Flush, 3.5 Litres per average flush. Licence number 0433