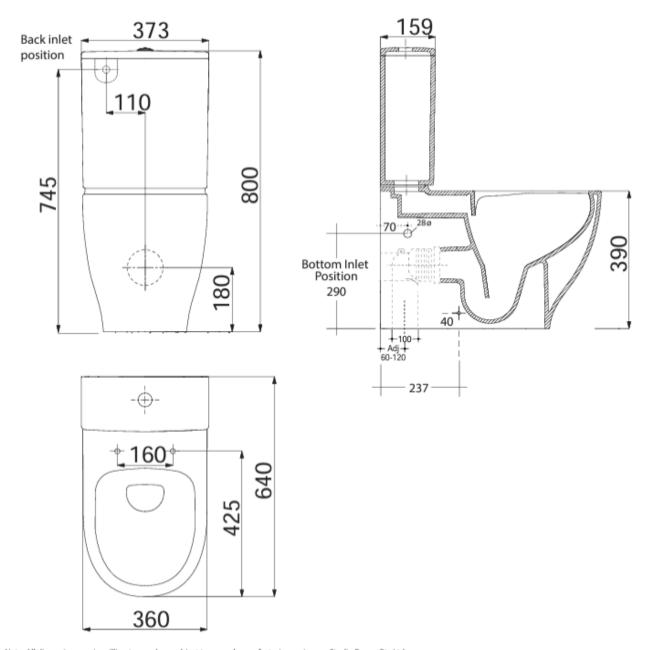

Features: Toilet is supplied as P-trap with adjustable S-trap conversion supplied. Rimless flush

Colours: Gloss White

Seat: Supplied standard with quick release

'SOFTCLOSE' seat

Water Inlet: Available as Back or Bottom Inlet

Drainage: S-trap setout 60-120mm.

Installation: Floor should be laid level under the toilet and the pan fixing brackets supplied used.

WELS: 4 STAR Rated. 4.5 Litre Full Flush, 3 Litres Half Flush, 3.3 Litres per average flush. Licence number 0433

**Specifications** 

Note: All dimensions are in millimetres and are subject to normal manufacturing variances. Studio Bagno Pty Ltd reserves the right to vary specifications at any time without notice. Date created: 19/04/21