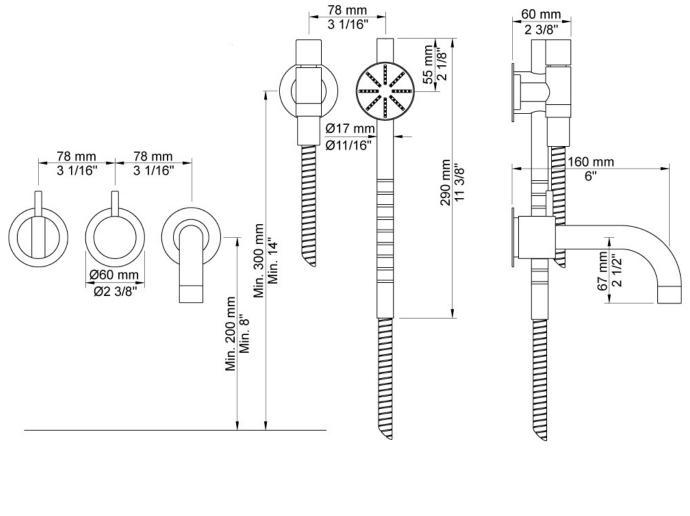

## Vola 2411C-071S Bath Mixer

Originally designed by Arne Jacobsen in the 1960's this iconic tapware range has stayed contemporary ever since and is renowned the world over. Made in Denmark, it has been specified in many of the world's most amazing commercial and residential fit-outs. Owning Vola is owning a piece of design history.

Features: One-handle build-in mixer with ceramic disc technology and diverter. Includes 160mm fixed spout (010C), hand shower and hand shower holder with non-return valve (070S), hose 1500 mm, 3 pcs. 60 mm circular flanges (001 & 2001).

Finish: Available in all Vola finishes.

WELS: 3 STAR Rated. 9 L/min. Registration number S13999 (070S)

## **Specifications**