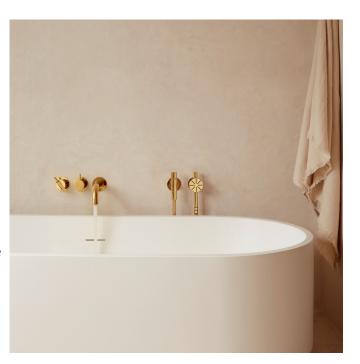

## Vola 2411C-071S Bath Mixer

Originally designed by Arne Jacobsen in the 1960's this iconic tapware range has stayed contemporary ever since and is renowned the world over. Made in Denmark, it has been specified in many of the world's most amazing commercial and residential fit-outs. Owning Vola is owning a piece of design history.

Features: One-handle build-in mixer with ceramic disc technology and diverter. Includes 160mm fixed spout (010C), hand shower and hand shower holder with non-return valve (070S), hose 1500 mm, 3 pcs. 60 mm circular flanges (001 & 2001).