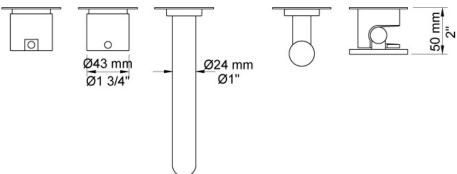

## Vola 2411C-071S Bath Mixer

Originally designed by Arne Jacobsen in the 1960's this iconic tapware range has stayed contemporary ever since and is renowned the world over. Made in Denmark, it has been specified in many of the world's most amazing commercial and residential fit-outs. Owning Vola is owning a piece of design history.

Features: One-handle build-in mixer with ceramic disc technology and diverter. Includes 160mm fixed spout (010C), hand shower and hand shower holder with non-return valve (070S), hose 1500 mm, 3 pcs. 60 mm circular flanges (001 & 2001).

Finish: Available in all Vola finishes.

WELS: 3 STAR Rated. 9 L/min. Registration number S13999 (070S)

## **Specifications**