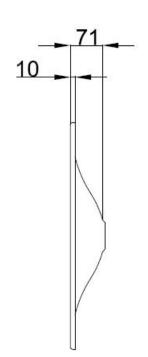

Features: Slimline Profile, sits only 10mm above benchtop.

Dimensions: 800mm W x 500mm D x 10mm H

Colour: White

Material: Long-lasting titanium steel.

Waste: 32mm non-overflow waste (supplied

separately).

Tapholes: 0 or 1 taphole