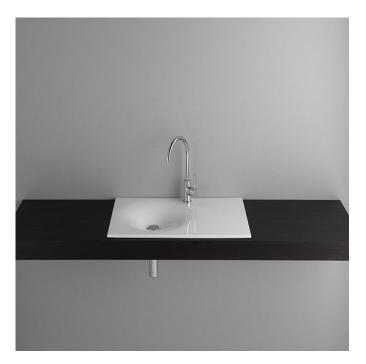

## **Bowl 800 Built-in Basin**

The Bette Bowl range of steel pressed basins feature a combination of corner and flowing elements to ensure a perfectly executed shape. The large range of sizes and designs ensure individuality for your bathroom. All Bette steel products are precision engineered, made in Germany and carry a 30 year material warranty.

Features: Slimline Profile, sits only 10mm above benchtop.

Dimensions: 800mm W x 500mm D x 10mm H

Colour: White

Material: Long-lasting titanium steel.

Waste: 32mm non-overflow waste (supplied

separately).

Tapholes: 0 or 1 taphole