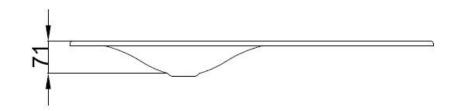

Features: Slimline Profile, sits only 10mm above benchtop.

Dimensions: 800mm W x 500mm D x 10mm H

Colour: White

Material: Long-lasting titanium steel.

Waste: 32mm non-overflow waste (supplied

separately).

Tapholes: 0 or 1 taphole