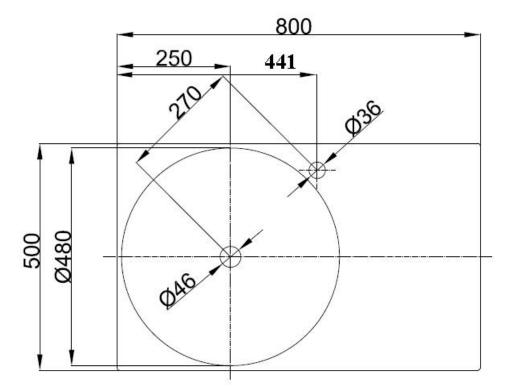

Features: Slimline Profile, sits only 10mm above benchtop.

Dimensions: 800mm W x 500mm D x 10mm H

Colour: White

Material: Long-lasting titanium steel.

Waste: 32mm non-overflow waste (supplied

separately).

Tapholes: 0 or 1 taphole