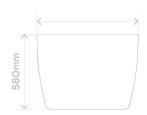

Not only is she beautiful, but she's limited too. Due to manufacturing capacity Nood will only be making x100 gorgeous tubs in the first 12-months.

Dimensions: L1690mm x W790mm x H580mm

Weight: 300kg

Material: UHP concrete