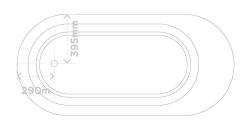

uno is the cute, curvaceous concrete bathtub you've been looking for. She's strong and beautiful much like the Roman goddess she is named after.

Not only is she beautiful, but she's limited too. Due to manufacturing capacity Nood will only be making x100 gorgeous tubs in the first 12-months.

Dimensions: L1690mm x W790mm x H580mm

Weight: 300kg

Material: UHP concrete

Finish: Matte / Low sheen. Finish is organic, muted, has tonal variation in colour and finish.

Volume: 300L

Colours: Standard- Blush Pink, Charcoal, Clay, Copan Blue, Custard, Ivory, Lilac, Mid Tone Grey, Mint, Musk, Pastel Peach, Powder Blue, Sand, Sky Grey, Teal. Conscious Colour range- Cloud, Morning Mist, Mushroom, Nood, Olive, Rowboat

**Specifications** 



## JUNO BATH TUB





#### FRONT VIEW







## UNDERSIDE



## SECTION