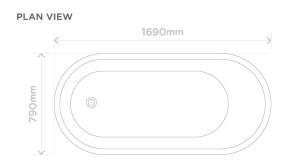

Not only is she beautiful, but she's limited too. Due to manufacturing capacity Nood will only be making x100 gorgeous tubs in the first 12-months.

Dimensions: L1690mm x W790mm x H580mm

Weight: 300kg

Material: UHP concrete