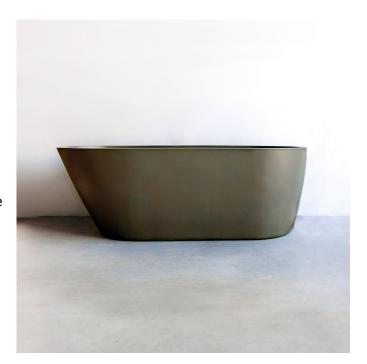

# **Juno Freestanding Bath**

JUNO is the newest addition to the Nood Co family. Remixed in Nood warranted concrete, Juno is the cute, curvaceous concrete bathtub you've been looking for. She's strong and beautiful much like the Roman goddess she is named after.

Not only is she beautiful, but she's limited too. Due to manufacturing capacity Nood will only be making x100 gorgeous tubs in the first 12-months.

Dimensions: L1690mm x W790mm x H580mm

Weight: 300kg

Material: UHP concrete

Finish: Matte / Low sheen. Finish is organic, muted, has tonal variation in colour and finish.

Volume: 300L

Colours: Standard- Blush Pink, Charcoal, Clay, Copan Blue, Custard, Ivory, Lilac, Mid Tone Grey, Mint, Musk, Pastel Peach, Powder Blue, Sand, Sky Grey, Teal. Conscious Colour range- Cloud, Morning Mist, Mushroom, Nood, Olive, Rowboat