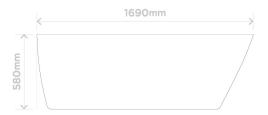

nted concrete, Juno is the cute, curvaceous concrete bathtub you've been looking for. She's strong and beautiful much like the Roman goddess she is named after.

Not only is she beautiful, but she's limited too. Due to manufacturing capacity Nood will only be making x100 gorgeous tubs in the first 12-months.

Dimensions: L1690mm x W790mm x H580mm

Weight: 300kg

Material: UHP concrete

Finish: Matte / Low sheen. Finish is organic, muted, has tonal variation in colour and finish.

Volume: 300L

Colours: Standard- Blush Pink, Charcoal, Clay, Copan Blue, Custard, Ivory, Lilac, Mid Tone Grey, Mint, Musk, Pastel Peach, Powder Blue, Sand, Sky Grey, Teal. Conscious Colour range- Cloud, Morning Mist, Mushroom, Nood, Olive, Rowboat

**Specifications** 



## JUNO BATH TUB





#### FRONT VIEW







## UNDERSIDE



## SECTION