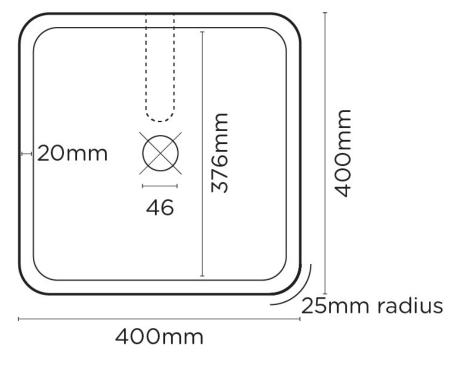

## Vesl Square Basin

The Vesl Square by Nood Co is the perfect contemporary solution for your bathroom. Smooth, curved corners and ultra fine concrete elevate your space in pure style.

Dimensions: L400mm x W400mm x H125mm

Weight: 10kg

Material: UHP concrete

Finish: Matte / Low sheen

Options: Surface Mount / Wall Hung (Mount before tiling – to timber frame or masonry wall) / Stand

Colours: Standard- Blush Pink, Charcoal, Clay, Copan Blue, Custard, Ivory, Lilac, Mid Tone Grey, Mint, Musk, Pastel Peach, Powder Blue, Sand, Sky Grey, Teal. Conscious Colour range- Cloud, Morning Mist, Mushroom, Nood, Olive, Rowboat **Specifications** 



## **VESL SQUARE**

## **PLAN VIEW**



SECTION VIEW