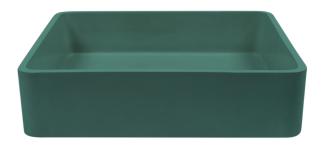

## Vesl Square Basin

The Vesl Square by Nood Co is the perfect contemporary solution for your bathroom. Smooth, curved corners and ultra fine concrete elevate your space in pure style.

Dimensions: L400mm x W400mm x H125mm