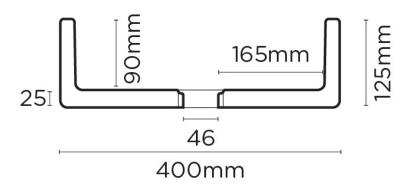

## Vesl Square Basin

The Vesl Square by Nood Co is the perfect contemporary solution for your bathroom. Smooth, curved corners and ultra fine concrete elevate your space in pure style.

Dimensions: L400mm x W400mm x H125mm

Weight: 10kg

Material: UHP concrete

Finish: Matte / Low sheen

Options: Surface Mount / Wall Hung (Mount before tiling – to timber frame or masonry wall) / Stand

Colours: Standard- Blush Pink, Charcoal, Clay, Copan Blue, Custard, Ivory, Lilac, Mid Tone Grey, Mint, Musk, Pastel Peach, Powder Blue, Sand, Sky Grey, Teal. Conscious Colour range- Cloud, Morning Mist, Mushroom, Nood, Olive, Rowboat **Specifications** 



## **VESL SQUARE**

## **PLAN VIEW**



SECTION VIEW