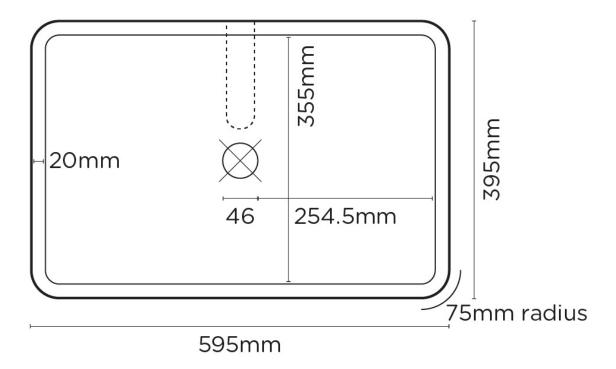

## **Vesl Rectangle Basin**

Contemporary curves, refined concrete, the Vesl by Nood Co ushers in a new standard in high strength concrete basins for designers to engage.

Dimensions: L595mm x W395mm x H115mm

Weight: 17.5kg

Material: UHP concrete

Finish: Matte / Low sheen

Options: Surface Mount / Wall Hung (Mount before tiling – to timber frame or masonry wall) /

Stand

Colours: Standard- Blush Pink, Charcoal, Clay, Copan Blue, Custard, Ivory, Lilac, Mid Tone Grey, Mint, Musk, Pastel Peach, Powder Blue, Sand, Sky Grey, Teal. Conscious Colour range- Cloud, Morning Mist, Mushroom, Nood, Olive, Rowboat

**Specifications** 



## **VESL RECTANGLE**

## **PLAN VIEW**



## **SECTION VIEW**