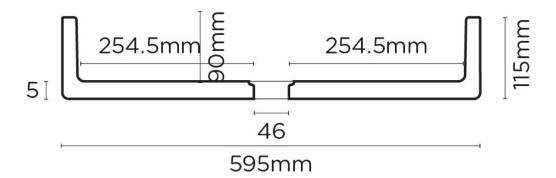

## **Vesl Rectangle Basin**

Contemporary curves, refined concrete, the Vesl by Nood Co ushers in a new standard in high strength concrete basins for designers to engage.

Dimensions: L595mm x W395mm x H115mm

Weight: 17.5kg

Material: UHP concrete

Finish: Matte / Low sheen

Options: Surface Mount / Wall Hung (Mount before tiling – to timber frame or masonry wall) /

Stand

Colours: Standard- Blush Pink, Charcoal, Clay, Copan Blue, Custard, Ivory, Lilac, Mid Tone Grey, Mint, Musk, Pastel Peach, Powder Blue, Sand, Sky Grey, Teal. Conscious Colour range- Cloud, Morning Mist, Mushroom, Nood, Olive, Rowboat

**Specifications** 



## **VESL RECTANGLE**

## **PLAN VIEW**



## **SECTION VIEW**