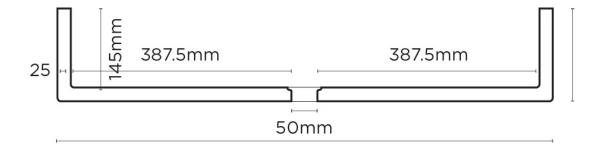

## **Trough Basin**

The high strength concrete sink is sculptural and silky smooth. Like many in the Nood Collection, this piece is nostalgic in its reference and contemporary in presentation.

Dimensions: L875mm x W415mm x H165mm

Weight: 29.5kg

Material: UHP concrete

Finish: Matte / Low sheen

Colours: Standard- Blush Pink, Charcoal, Clay, Copan Blue, Custard, Ivory, Lilac, Mid Tone Grey, Mint, Musk, Pastel Peach, Powder Blue, Sand, Sky Grey, Teal. Conscious Colour range- Cloud, Morning Mist, Mushroom, Nood, Olive, Rowboat

**Specifications** 



## **TROUGH**

## **PLAN VIEW**



875mm

## **SECTION VIEW**