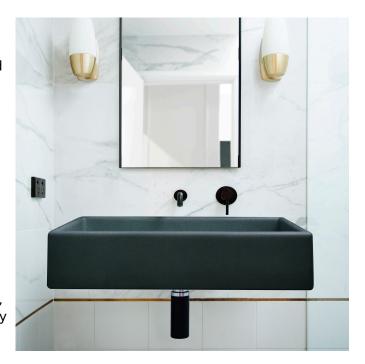

## **Trough Basin**

The high strength concrete sink is sculptural and silky smooth. Like many in the Nood Collection, this piece is nostalgic in its reference and contemporary in presentation.

Dimensions: L875mm x W415mm x H165mm

Weight: 29.5kg

Material: UHP concrete

Finish: Matte / Low sheen

Colours: Standard- Blush Pink, Charcoal, Clay, Copan Blue, Custard, Ivory, Lilac, Mid Tone Grey, Mint, Musk, Pastel Peach, Powder Blue, Sand, Sky Grey, Teal. Conscious Colour range- Cloud, Morning Mist, Mushroom, Nood, Olive, Rowboat