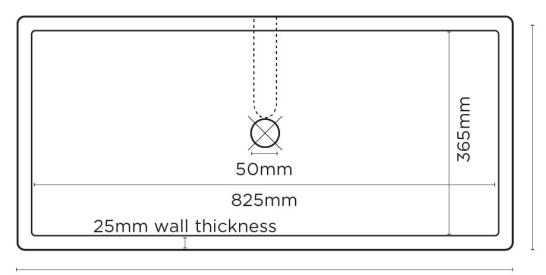

## **Trough Basin**

The high strength concrete sink is sculptural and silky smooth. Like many in the Nood Collection, this piece is nostalgic in its reference and contemporary in presentation.

Dimensions: L875mm x W415mm x H165mm

Weight: 29.5kg

Material: UHP concrete

Finish: Matte / Low sheen

Colours: Standard- Blush Pink, Charcoal, Clay, Copan Blue, Custard, Ivory, Lilac, Mid Tone Grey, Mint, Musk, Pastel Peach, Powder Blue, Sand, Sky Grey, Teal. Conscious Colour range- Cloud, Morning Mist, Mushroom, Nood, Olive, Rowboat

**Specifications** 



## **TROUGH**

## **PLAN VIEW**



875mm

## **SECTION VIEW**