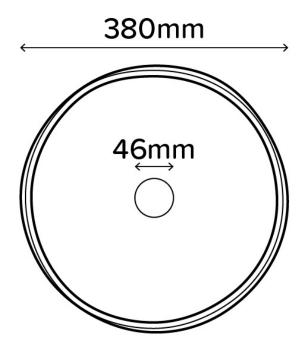

## Slip Basin

Hand molded, organic and soft. A comfortable 380mm D, welcome to the perfect imperfect.

Dimensions: 380Dmm x 110Hmm

Weight: 7.85kg

Material: UHP concrete

Finish: Matte / Low sheen. Finish is organic, muted, has tonal variation in colour and finish.

## **PLAN VIEW**