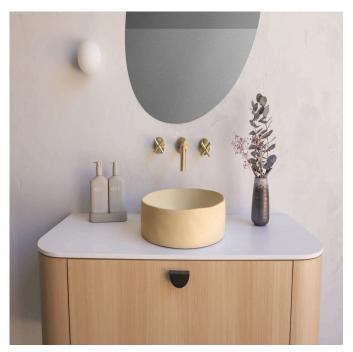

## Slip Basin

Hand molded, organic and soft. A comfortable 380mm D, welcome to the perfect imperfect.

Dimensions: 380Dmm x 110Hmm

Weight: 7.85kg

Material: UHP concrete

Finish: Matte / Low sheen. Finish is organic, muted, has tonal variation in colour and finish.

Options: Surface mount / Wall Hung

P.N.: Basins are organic shaped in nature and

may not sit perfectly against wall

Colours: Standard- Blush Pink, Charcoal, Clay, Copan Blue, Custard, Ivory, Lilac, Mid Tone Grey, Mint, Musk, Pastel Peach, Powder Blue, Sand, Sky Grey, Teal. Conscious Colour range- Cloud, Morning Mist, Mushroom, Nood, Olive, Rowboat