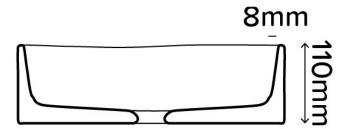

## Slip Basin

Hand molded, organic and soft. A comfortable 380mm D, welcome to the perfect imperfect.

Dimensions: 380Dmm x 110Hmm

Weight: 7.85kg

Material: UHP concrete

Finish: Matte / Low sheen. Finish is organic, muted, has tonal variation in colour and finish.

## **SECTION VIEW**