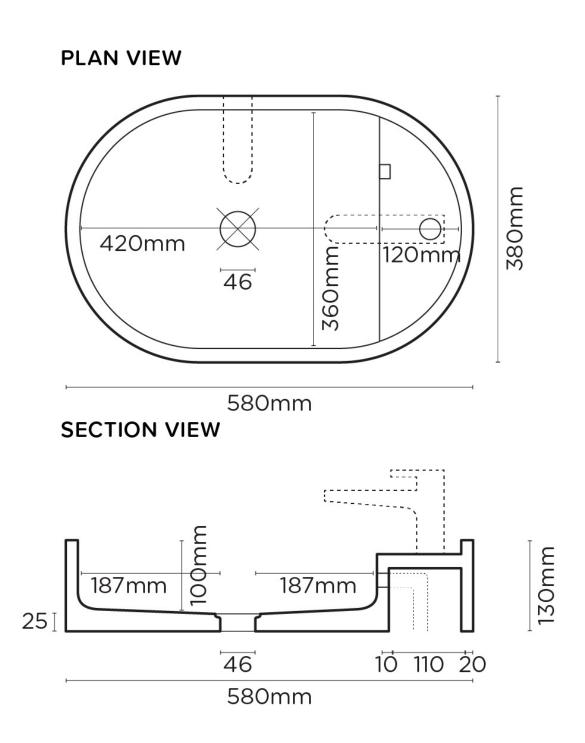

Dimensions: L580mm x W380mm x H115mm

Weight: 16.5kg

Material: UHP concrete

Finish: Matte / Low sheen

Options: Surface Mount / Wall Hung (Mount before tiling – to timber frame or masonry wall) / Tap hole / Overflow