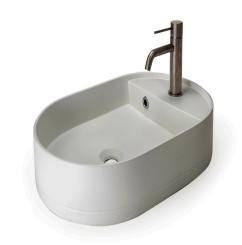

## Shelf Oval Basin

For tight spaces, powder rooms, hotel and apartment blocks the small Shelf basin by Nood Co has a space for soap or a tap hole. This basin ticks all the boxes. Simply install bracket after tiles.

P.N.: Left and right shelf mount

Colours: Standard- Blush Pink, Charcoal, Clay, Copan Blue, Custard, Ivory, Lilac, Mid Tone Grey, Mint, Musk, Pastel Peach, Powder Blue, Sand, Sky Grey, Teal. Conscious Colour range- Cloud, Morning Mist, Mushroom, Nood, Olive, Rowboat **Specifications** 