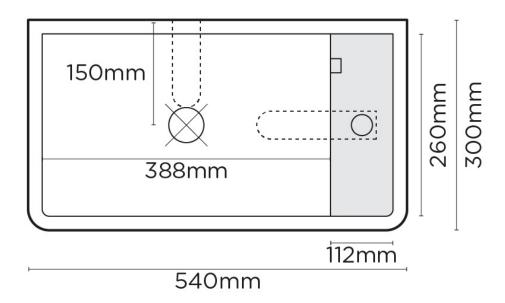

Dimensions: L540mm x W300mm x H130mm

Weight: 11.35kg

Material: UHP concrete

Finish: Matte / Low sheen

Options: Surface Mount / Wall Hung (Mount after tiling - basin back has a recess to cater for

bracket) / Tap hole / Overflow

## **PLAN VIEW**