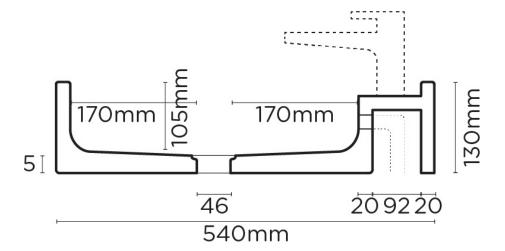

Dimensions: L540mm x W300mm x H130mm

Weight: 11.35kg

Material: UHP concrete

Finish: Matte / Low sheen

Options: Surface Mount / Wall Hung (Mount after tiling - basin back has a recess to cater for

bracket) / Tap hole / Overflow

## **SECTION VIEW**