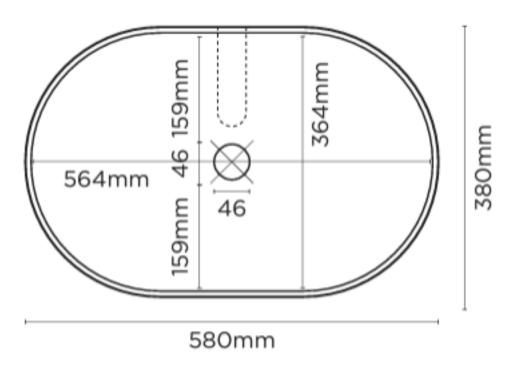

Dimensions: L580mm x W380mm x H115mm

Weight: 12kg

Material: UHP concrete

Finish: Matte / Low sheen

Options: Surface mount / Wall Mount (Mount before tiling – to timber frame or masonry wall.) /

Stand

Colours: Standard- Blush Pink, Charcoal, Clay, Copan Blue, Custard, Ivory, Lilac, Mid Tone Grey, Mint, Musk, Pastel Peach, Powder Blue, Sand, Sky Grey, Teal. Conscious Colour range- Cloud, Morning Mist, Mushroom, Nood, Olive, Rowboat

**Specifications** 

## **PLAN VIEW**