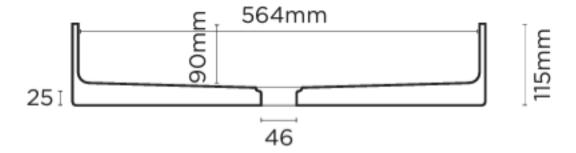

Dimensions: L580mm x W380mm x H115mm

Weight: 12kg

Material: UHP concrete

Finish: Matte / Low sheen

Options: Surface mount / Wall Mount (Mount before tiling – to timber frame or masonry wall.) /

Stand

Colours: Standard- Blush Pink, Charcoal, Clay, Copan Blue, Custard, Ivory, Lilac, Mid Tone Grey, Mint, Musk, Pastel Peach, Powder Blue, Sand, Sky Grey, Teal. Conscious Colour range- Cloud, Morning Mist, Mushroom, Nood, Olive, Rowboat

**Specifications** 

## **SECTION VIEW**