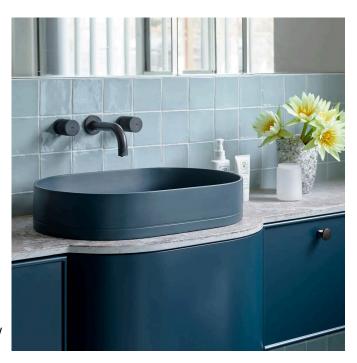

## **Pill Basin**

The Pill Basin by Nood Co is the perfect designer finish for the modern bathroom. With sleek rounded edges and ultra fine concrete walls, this contemporary concrete sink is the showpiece to elevate your space. Sealed with Nood Co Deep Seal Protection.

Dimensions: L580mm x W380mm x H115mm

Weight: 12kg

Material: UHP concrete

Finish: Matte / Low sheen

Options: Surface mount / Wall Mount (Mount before tiling – to timber frame or masonry wall.) /

Stand

Colours: Standard- Blush Pink, Charcoal, Clay, Copan Blue, Custard, Ivory, Lilac, Mid Tone Grey, Mint, Musk, Pastel Peach, Powder Blue, Sand, Sky Grey, Teal. Conscious Colour range- Cloud, Morning Mist, Mushroom, Nood, Olive, Rowboat