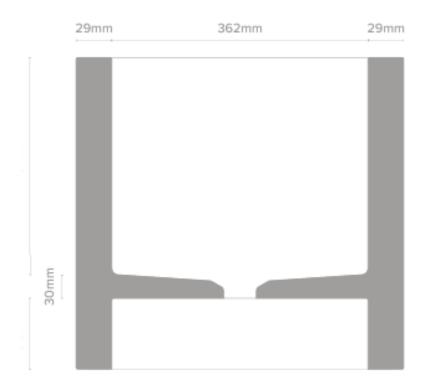

## Millie Raw Basin

When texture matters. The Millie Raw by Nood Co touches into a world of authenticity and beautiful imperfection.

Dimensions: H395mm x D415mm

Weight: 27kg

Material: UHP concrete

Finish: Matte / Low sheen. Finish is organic, muted, and has tonal variation in colour and

finish.

P.N: Basins are organic shaped in nature and

may not sit perfectly against wall

Options: Surface mount / Wall Mount

Colours: Standard- Blush Pink, Charcoal, Clay, Copan Blue, Custard, Ivory, Lilac, Mid Tone Grey, Mint, Musk, Pastel Peach, Powder Blue, Sand, Sky Grey, Teal. Conscious Colour range- Cloud, Morning Mist, Mushroom, Nood, Olive, Rowboat

**Specifications** 



## **PLAN VIEW**



## SECTION VIEW