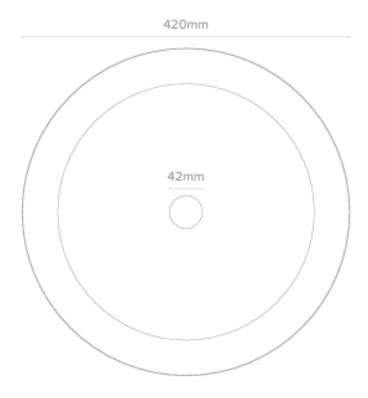

## Millie Raw Basin

When texture matters. The Millie Raw by Nood Co touches into a world of authenticity and beautiful imperfection.

Dimensions: H395mm x D415mm

Weight: 27kg

Material: UHP concrete

Finish: Matte / Low sheen. Finish is organic, muted, and has tonal variation in colour and

finish.

P.N: Basins are organic shaped in nature and

may not sit perfectly against wall

Options: Surface mount / Wall Mount

Colours: Standard- Blush Pink, Charcoal, Clay, Copan Blue, Custard, Ivory, Lilac, Mid Tone Grey, Mint, Musk, Pastel Peach, Powder Blue, Sand, Sky Grey, Teal. Conscious Colour range- Cloud, Morning Mist, Mushroom, Nood, Olive, Rowboat

**Specifications** 



## **PLAN VIEW**



## SECTION VIEW