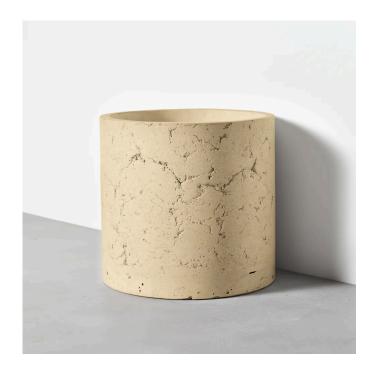

## Millie Raw Basin

When texture matters. The Millie Raw by Nood Co touches into a world of authenticity and beautiful imperfection.

Dimensions: H395mm x D415mm

Weight: 27kg

Material: UHP concrete

Finish: Matte / Low sheen. Finish is organic, muted, and has tonal variation in colour and

finish.

P.N: Basins are organic shaped in nature and

may not sit perfectly against wall

Options: Surface mount / Wall Mount

Colours: Standard- Blush Pink, Charcoal, Clay, Copan Blue, Custard, Ivory, Lilac, Mid Tone Grey, Mint, Musk, Pastel Peach, Powder Blue, Sand, Sky Grey, Teal. Conscious Colour range- Cloud, Morning Mist, Mushroom, Nood, Olive, Rowboat