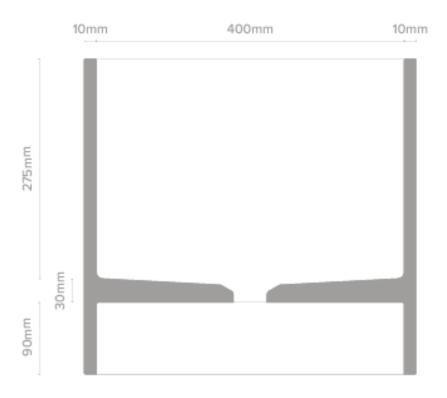

## Millie Basin

Sculptural and minimal, Millie by Nood Co sets a relaxed tone to your carefully curated bathroom space.

Dimensions: H395mm x D415mm

Weight: 24kg

Material: UHP concrete

Finish: Matte / Low sheen. Finish is organic, muted, and has tonal variation in colour and

finish.

P.N: Basins are organic shaped in nature and

may not sit perfectly against wall

Options: Surface mount / Wall Mount

Colours: Standard- Blush Pink, Charcoal, Clay, Copan Blue, Custard, Ivory, Lilac, Mid Tone Grey, Mint, Musk, Pastel Peach, Powder Blue, Sand, Sky Grey, Teal. Conscious Colour range- Cloud, Morning Mist, Mushroom, Nood, Olive, Rowboat

**Specifications** 



## **PLAN VIEW**



## SECTION VIEW