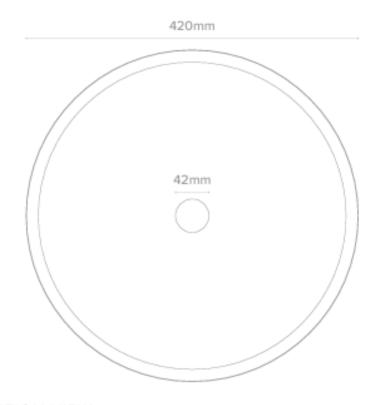

## Millie Basin

Sculptural and minimal, Millie by Nood Co sets a relaxed tone to your carefully curated bathroom space.

Dimensions: H395mm x D415mm

Weight: 24kg

Material: UHP concrete

Finish: Matte / Low sheen. Finish is organic, muted, and has tonal variation in colour and

finish.

P.N: Basins are organic shaped in nature and

may not sit perfectly against wall

Options: Surface mount / Wall Mount

Colours: Standard- Blush Pink, Charcoal, Clay, Copan Blue, Custard, Ivory, Lilac, Mid Tone Grey, Mint, Musk, Pastel Peach, Powder Blue, Sand, Sky Grey, Teal. Conscious Colour range- Cloud, Morning Mist, Mushroom, Nood, Olive, Rowboat

**Specifications** 



## **PLAN VIEW**



## SECTION VIEW