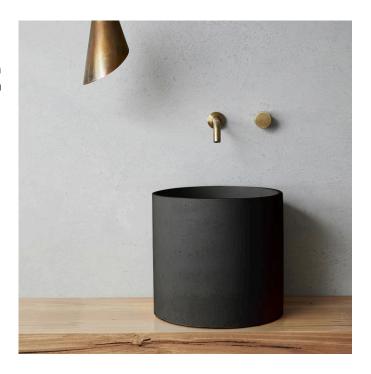

## Millie Basin

Sculptural and minimal, Millie by Nood Co sets a relaxed tone to your carefully curated bathroom space.

Dimensions: H395mm x D415mm

Weight: 24kg

Material: UHP concrete

Finish: Matte / Low sheen. Finish is organic, muted, and has tonal variation in colour and

finish.

P.N: Basins are organic shaped in nature and

may not sit perfectly against wall

Options: Surface mount / Wall Mount

Colours: Standard- Blush Pink, Charcoal, Clay, Copan Blue, Custard, Ivory, Lilac, Mid Tone Grey, Mint, Musk, Pastel Peach, Powder Blue, Sand, Sky Grey, Teal. Conscious Colour range- Cloud, Morning Mist, Mushroom, Nood, Olive, Rowboat