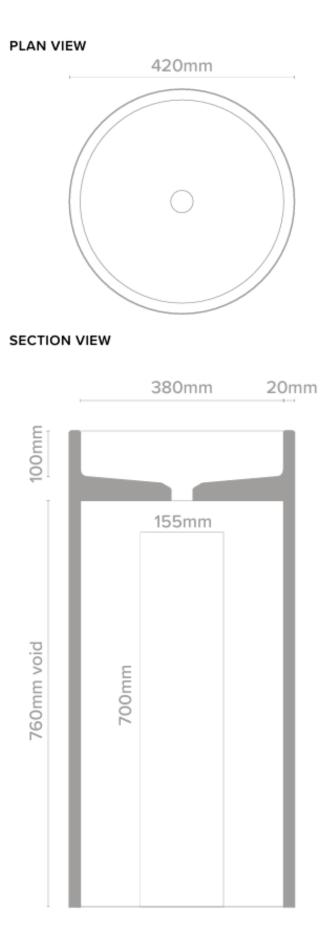

## Luna Freestanding Basin

A silky, freestanding statement, Luna by Nood Co's smooth single form and soft curves will bring a subtlety to your bathroom space.

Dimensions: H890mm x D420mm

Weight: 65kg

Material: UHP concrete