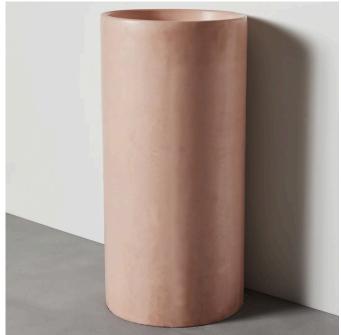

## Luna Freestanding Basin

A silky, freestanding statement, Luna by Nood Co's smooth single form and soft curves will bring a subtlety to your bathroom space.

Dimensions: H890mm x D420mm

Weight: 65kg

Material: UHP concrete

Finish: Matte / Low sheen. Finish is organic, muted, and has tonal variation in colour and finish.

P.N: Basins are organic shaped in nature and may not sit perfectly against wall

Colours: Standard- Blush Pink, Charcoal, Clay, Copan Blue, Custard, Ivory, Lilac, Mid Tone Grey, Mint, Musk, Pastel Peach, Powder Blue, Sand, Sky Grey, Teal. Conscious Colour range- Cloud, Morning Mist, Mushroom, Nood, Olive, Rowboat **Specifications** 