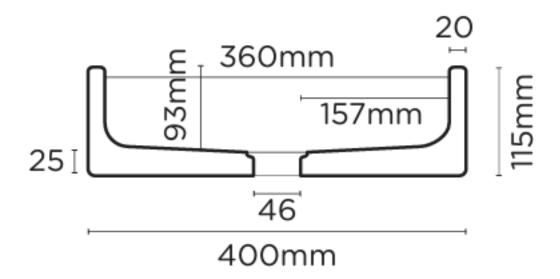

## **SECTION VIEW**

Dimensions: D400mm x H115mm

Weight: 10kg

Material: UHP concrete

Finish: Matte / Low sheen

Options: Surface Mount / Wall Hung / Stand / Cylinder (wall mount before tiling – to timber

frame or masonry wall.)