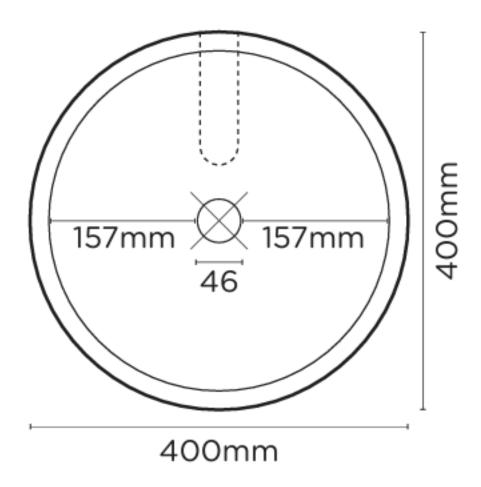

## **PLAN VIEW**

Dimensions: D400mm x H115mm

Weight: 10kg

Material: UHP concrete

Finish: Matte / Low sheen

Options: Surface Mount / Wall Hung / Stand / Cylinder (wall mount before tiling – to timber

frame or masonry wall.)