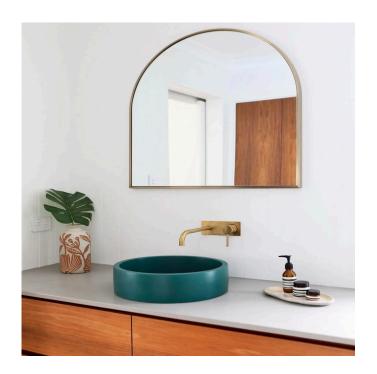

## **Hoop Basin**

With a sleek, thinner wall, the Hoop Basin by Nood Co adds a refined touch to the bathroom. The Hoop Basin features a sleek, round design complemented by an elegantly squared edge, embodying a contemporary and minimalist aesthetic.

Dimensions: D400mm x H115mm

Weight: 10kg

Material: UHP concrete

Finish: Matte / Low sheen

Options: Surface Mount / Wall Hung / Stand / Cylinder (wall mount before tiling – to timber

frame or masonry wall.)

Colours: Standard- Blush Pink, Charcoal, Clay, Copan Blue, Custard, Ivory, Lilac, Mid Tone Grey, Mint, Musk, Pastel Peach, Powder Blue, Sand, Sky Grey, Teal. Conscious Colour range- Cloud, Morning Mist, Mushroom, Nood, Olive, Rowboat