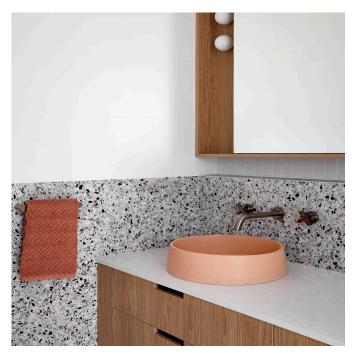

## **Funl Basin**

These gorgeous angled walls funnel down to a squared base to create an elegant bathroom masterpiece by Nood Co.

Dimensions: D400mm x H115mm

Weight: 10kg

Material: UHP concrete

Finish: Matte / Low sheen