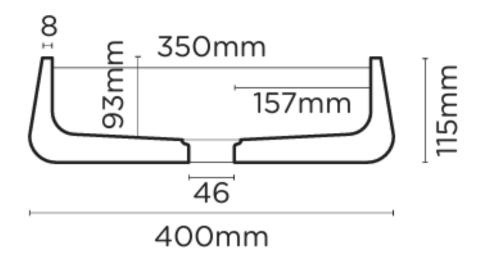

## **Funl Basin**

These gorgeous angled walls funnel down to a squared base to create an elegant bathroom masterpiece by Nood Co.

Dimensions: D400mm x H115mm

Weight: 10kg

Material: UHP concrete

Finish: Matte / Low sheen

**Specifications** 