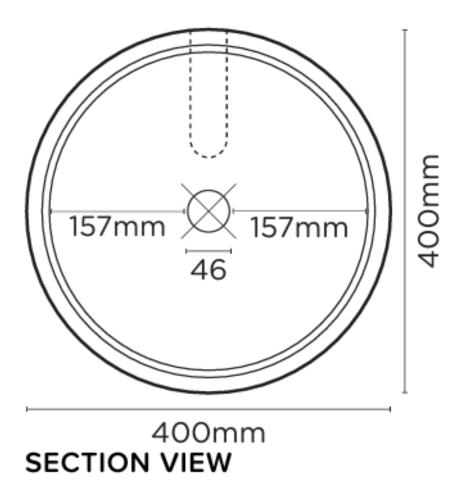

## **Funl Basin**

These gorgeous angled walls funnel down to a squared base to create an elegant bathroom masterpiece by Nood Co.

Dimensions: D400mm x H115mm

Weight: 10kg

Material: UHP concrete

Finish: Matte / Low sheen

**Specifications** 

## **PLAN VIEW**