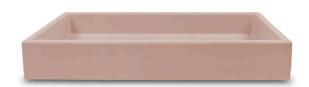

## **Box Basin**

Enhance your home's aesthetic with our Box Basin by Nood Co, a sleek and structured design that looks timeless in any space.

Dimensions: L595mm x D395mm x H115mm

Weight: 17.25kg

Material: UHP concrete

Finish: Matte / Low sheen

Options: Surface Mount / Wall Hung (Mount before tiling – to timber frame or masonry wall.) /

Stand

Colours: Standard- Blush Pink, Charcoal, Clay, Copan Blue, Custard, Ivory, Lilac, Mid Tone Grey, Mint, Musk, Pastel Peach, Powder Blue, Sand, Sky Grey, Teal. Conscious Colour range- Cloud, Morning Mist, Mushroom, Nood, Olive, Rowboat