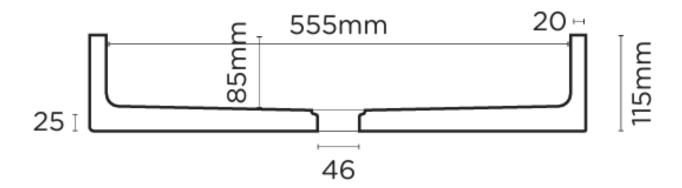

## **Box Basin**

Enhance your home's aesthetic with our Box Basin by Nood Co, a sleek and structured design that looks timeless in any space.

Dimensions: L595mm x D395mm x H115mm

Weight: 17.25kg

Material: UHP concrete

Finish: Matte / Low sheen

Options: Surface Mount / Wall Hung (Mount before tiling – to timber frame or masonry wall.) /

Stand

Colours: Standard- Blush Pink, Charcoal, Clay, Copan Blue, Custard, Ivory, Lilac, Mid Tone Grey, Mint, Musk, Pastel Peach, Powder Blue, Sand, Sky Grey, Teal. Conscious Colour range- Cloud, Morning Mist, Mushroom, Nood, Olive, Rowboat

**Specifications** 



## **PLAN VIEW**



## **SECTION VIEW**