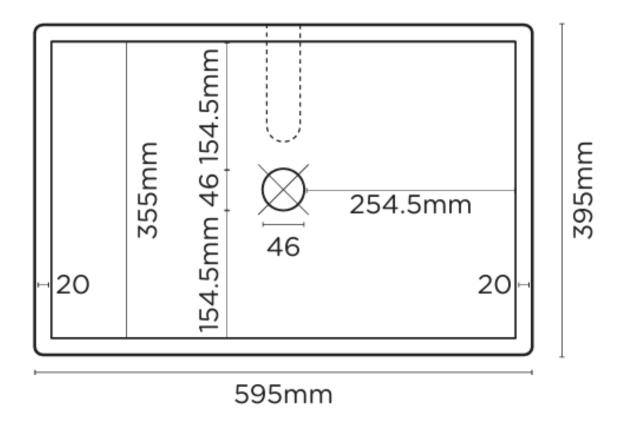

## **Box Basin**

Enhance your home's aesthetic with our Box Basin by Nood Co, a sleek and structured design that looks timeless in any space.

Dimensions: L595mm x D395mm x H115mm

Weight: 17.25kg

Material: UHP concrete

Finish: Matte / Low sheen

Options: Surface Mount / Wall Hung (Mount before tiling – to timber frame or masonry wall.) /

Stand

Colours: Standard- Blush Pink, Charcoal, Clay, Copan Blue, Custard, Ivory, Lilac, Mid Tone Grey, Mint, Musk, Pastel Peach, Powder Blue, Sand, Sky Grey, Teal. Conscious Colour range- Cloud, Morning Mist, Mushroom, Nood, Olive, Rowboat

**Specifications** 



## **PLAN VIEW**



## **SECTION VIEW**